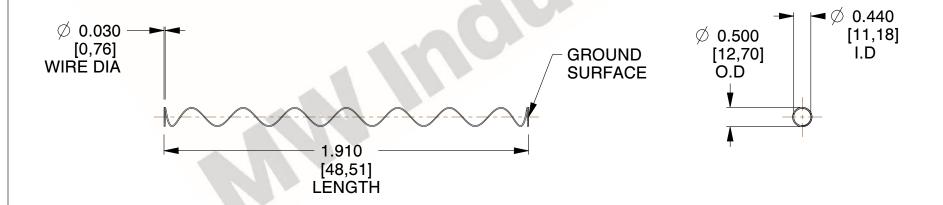

## **NOTES:**

1. Material : Spring Steel

2. Finish: Glod Irridite

3. Ends: Closed and Ground

4. Total Coils: 10.000

5. Sugg. Max. Deflection: 5.800 (in)6. Sugg. Max. Load: 2.300 (lbs)

7. All Drawing Dimensions are in Inches [mm]