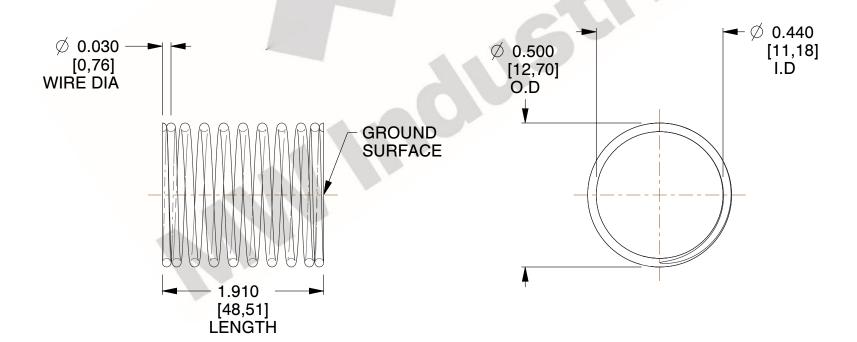

## **NOTES:**

1. Material: Stainless Steel

2. Finish: Glod Irridite

3. Ends: Closed and Ground

4. Total Coils: 10.000

5. Sugg. Max. Deflection: 0.220 (in)

6. Sugg. Max. Load : 2.300 (lbs)

7. All Drawing Dimensions are in Inches [mm]