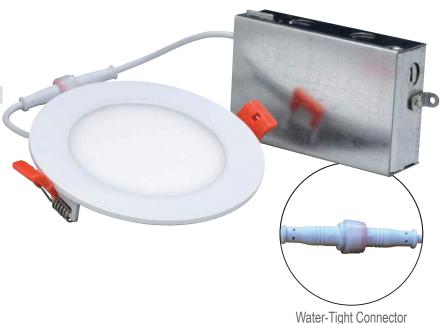

## **APPLICATIONS**

Energy efficient LED Flat Round Panel provide quick and easy installation with required. Durable powderno can coated diecast trim with enclosed J-box is attached with a water-tight connection. Pre-installed plastic clips for easy installation. The Round LED Flat Retrofit Kit can be used in new construction applications as a can-less downlight.

## **FEATURES**

- Dimmable down to 5% with most market dimmers (120V only).
- 120V Driver standard (120-277V also available) / 50/60Hz.
- Small, lightweight J-box standard.
- Long life, 50,000 hour LEDs.
- 5 year warranty