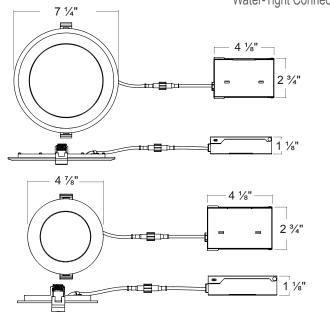

| MODEL       | DESCRIPTION             | WATT | LUMENS | COLOR TEMPERATURE | CRI | ENERGY STAR |
|-------------|-------------------------|------|--------|-------------------|-----|-------------|
| CLRFP4-1030 | 4" LED Flat Round Panel | 10   | 500    | 3000K             | ≥90 | YES         |
| CLRFP4-1040 | 4" LED Flat Round Panel | 10   | 500    | 4000K             | ≥90 | YES         |
| CLRFP4-1050 | 4" LED Flat Round Panel | 10   | 500    | 5000K             | ≥90 | YES         |
| CLRFP6-1530 | 6" LED Flat Round Panel | 15   | 800    | 3000K             | ≥90 | YES         |
| CLRFP6-1540 | 6" LED Flat Round Panel | 15   | 800    | 4000K             | ≥90 | YES         |
| CLRFP6-1550 | 6" LED Flat Round Panel | 15   | 800    | 5000K             | ≥90 | YES         |