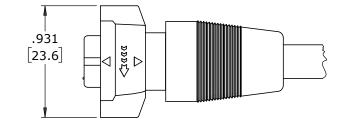

CUSTOMER PRINT

CA6C806SPXXX90

PART NUMBER:

- FINISHED PRODUCT TO BE COILED
  OVERMOLD BOOT MATERIAL: UV PBT, BLACK
  ELECTRICAL TEST: 100% CONTINUITY
  ALL DIMENSIONS ARE REFERENCE EXCEPT THOSE WITH A TOLERANCE

DIMENSIONS IN BRACKETS [ ] ARE IN MILLIMETERS UNLESS INDICATED

| CUSTOMER APPROVAL                                                                                                                                                                                                                                     | _ |                                                                                                                                                            |                              |                                                     |                                                                      |  |  |
|-------------------------------------------------------------------------------------------------------------------------------------------------------------------------------------------------------------------------------------------------------|---|------------------------------------------------------------------------------------------------------------------------------------------------------------|------------------------------|-----------------------------------------------------|----------------------------------------------------------------------|--|--|
| THIS DOCUMENT CONTAINS CONFIDENTIAL<br>INFORMATION PROPRIETARY TO CONXALL<br>CORPORATION. ANY REPRODUCTION,<br>DISCLOSURE, OR USE OF THIS<br>DOCUMENT /INFORMATION IS EXPRESSLY<br>PROHIBITED UNLESS AUTHORIZED IN<br>WRITING BY CONXALL CORPORATION. |   |                                                                                                                                                            |                              |                                                     |                                                                      |  |  |
|                                                                                                                                                                                                                                                       |   | MA                                                                                                                                                         | 08-17-21                     | DRAWING CREATED PER DOR 21-109361DS-1               |                                                                      |  |  |
|                                                                                                                                                                                                                                                       |   | INIT.                                                                                                                                                      | DATE                         | DESCRIPTION                                         |                                                                      |  |  |
|                                                                                                                                                                                                                                                       |   | ALL INFORMATION ILLUSTRATED IS<br>THE PROPERTY OF "CONXALL<br>CORPORATION." UNAUTHORIZED<br>DUPLICATION OR DISTRIBUTION OF<br>THIS DOCUMENT IS PROHIBITED. |                              | ORIG. DRAWN BY: DATE:<br>MA 08-17-21<br>Checked by: | conxall                                                              |  |  |
| APPROVED BY:<br>DATE:                                                                                                                                                                                                                                 |   | ALL UNITS ARE IN FEET,<br>INCHES, FRACTION OF INCHES<br>AND DECIMALS.                                                                                      |                              |                                                     | 601 E. WILDWOOD VILLA PARK, IL 60181                                 |  |  |
|                                                                                                                                                                                                                                                       |   |                                                                                                                                                            |                              | APPROVED BY:                                        | TITLE: CABLE ASSEMBLY<br>2#16/4#20 SKT CONTACTS                      |  |  |
|                                                                                                                                                                                                                                                       |   |                                                                                                                                                            |                              | SCALE SIZE SHEET<br>NTS B 1 OF 1                    | INSTA-CLICK™ MINI-CON-X MIX SIG BULLET<br>customer: STANDARD PRODUCT |  |  |
| RoHS COMPLIANT                                                                                                                                                                                                                                        |   |                                                                                                                                                            | CHARACTERISTIC<br>SPEC. XXXX | FILE: DIRECTORY:<br>CA6C806SPXXX90 SLW              | PART CA6C806SPXXX90                                                  |  |  |