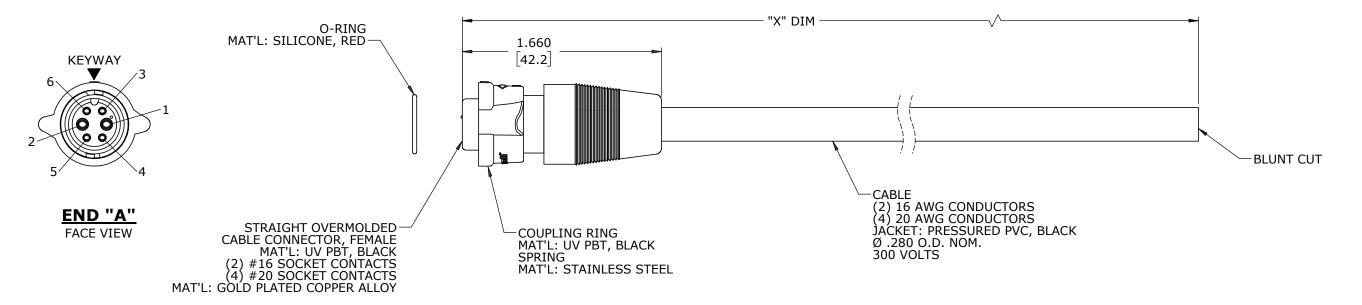

CUSTOMER PRINT

CA6C806SPXXX90

PART NUMBER:

- FINISHED PRODUCT TO BE COILED
  OVERMOLD BOOT MATERIAL: UV PBT, BLACK
  ELECTRICAL TEST: 100% CONTINUITY
  ALL DIMENSIONS ARE REFERENCE EXCEPT THOSE WITH A TOLERANCE

DIMENSIONS IN BRACKETS [ ] ARE IN MILLIMETERS UNLESS INDICATED

| CUSTOMER APPROVAL                                                                                                                                                                                                                                     | _ |                                                                                                                                                            |                              |                                                     |                                                                      |  |  |
|-------------------------------------------------------------------------------------------------------------------------------------------------------------------------------------------------------------------------------------------------------|---|------------------------------------------------------------------------------------------------------------------------------------------------------------|------------------------------|-----------------------------------------------------|----------------------------------------------------------------------|--|--|
| THIS DOCUMENT CONTAINS CONFIDENTIAL<br>INFORMATION PROPRIETARY TO CONXALL<br>CORPORATION. ANY REPRODUCTION,<br>DISCLOSURE, OR USE OF THIS<br>DOCUMENT /INFORMATION IS EXPRESSLY<br>PROHIBITED UNLESS AUTHORIZED IN<br>WRITING BY CONXALL CORPORATION. |   |                                                                                                                                                            |                              |                                                     |                                                                      |  |  |
|                                                                                                                                                                                                                                                       |   | MA                                                                                                                                                         | 08-17-21                     | DRAWING CREATED PER DOR 21-109361DS-1               |                                                                      |  |  |
|                                                                                                                                                                                                                                                       |   | INIT.                                                                                                                                                      | DATE                         | DESCRIPTION                                         |                                                                      |  |  |
|                                                                                                                                                                                                                                                       |   | ALL INFORMATION ILLUSTRATED IS<br>THE PROPERTY OF "CONXALL<br>CORPORATION." UNAUTHORIZED<br>DUPLICATION OR DISTRIBUTION OF<br>THIS DOCUMENT IS PROHIBITED. |                              | ORIG. DRAWN BY: DATE:<br>MA 08-17-21<br>Checked by: | conxall                                                              |  |  |
| APPROVED BY:<br>DATE:                                                                                                                                                                                                                                 |   | ALL UNITS ARE IN FEET,<br>INCHES, FRACTION OF INCHES<br>AND DECIMALS.                                                                                      |                              |                                                     | 601 E. WILDWOOD VILLA PARK, IL 60181                                 |  |  |
|                                                                                                                                                                                                                                                       |   |                                                                                                                                                            |                              | APPROVED BY:                                        | TITLE: CABLE ASSEMBLY<br>2#16/4#20 SKT CONTACTS                      |  |  |
|                                                                                                                                                                                                                                                       |   |                                                                                                                                                            |                              | SCALE SIZE SHEET<br>NTS B 1 OF 1                    | INSTA-CLICK™ MINI-CON-X MIX SIG BULLET<br>customer: STANDARD PRODUCT |  |  |
| RoHS COMPLIANT                                                                                                                                                                                                                                        |   |                                                                                                                                                            | CHARACTERISTIC<br>SPEC. XXXX | FILE: DIRECTORY:<br>CA6C806SPXXX90 SLW              | PART CA6C806SPXXX90                                                  |  |  |

| WIRE COLOR CODE |        |        |        |        |        |  |
|-----------------|--------|--------|--------|--------|--------|--|
| POS. 1          | POS. 2 | POS. 3 | POS. 4 | POS. 5 | POS. 6 |  |
| BLK             | WHT    | RED    | BLU    | GRN    | YEL    |  |
| 16 AWG          | 16 AWG | 20 AWG | 20 AWG | 20 AWG | 20 AWG |  |
|                 |        |        |        |        |        |  |

| ASS'Y P/N               | "X" DIM                                |
|-------------------------|----------------------------------------|
| CA6C806SP03990          | 3 FT. 3 1/2 IN. ±2 IN. [1M ±50.8mm]    |
| CA6C806SP07990          | 6 FT. 7 IN. ±2 IN. [2M ±50.8mm]        |
| CA6C806SP19790          | 16 FT. 5 IN. ±4 IN. [5M ±101.6mm]      |
| CA6C806SP39490          | 32 FT. 9 3/4 IN. ±8 IN. [10M ±203.2mm] |
| CA6C806SP <u>XXX</u> 90 |                                        |
|                         |                                        |