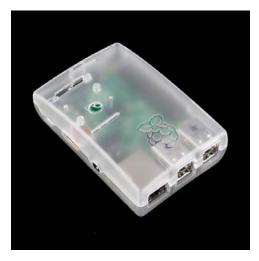

## Raspberry Pi Enclosure - Clear (RPi2, B+)

DEV-12996 ROHS✔

**★★★★ 5** 

images are CC BY-NC-SA 3.0

**Description:** The Raspberry Pi is THE new favorite of development platforms, so the last thing that you'd want is for something bad to happen to it. Why not protect it with one of these snazzy clear plastic enclosures? These translucent cases protect the RPi2 and Model B+ from things like rogue wires that might short it out while still allowing full access to the board as well as proper airflow to keep your new toy cool! Simply snap the RPi into the bottom half of the enclosure, then snap the two sides together.

The enclosure provides slots to access the GPIO header, USB ports, Ethernet, microSD card, HMDI, 3.5mm jack, and CSI connectors as well as rubber feet and vents to ensure the board gets proper cooling and Pi Camera module mounting holes. All of the status LEDs on the Pi are visible through the case thanks to tunnel recesses embedded in the design and the two piece case can be taken apart without unplugging any cables. This is a really slick case and once you've gotten your hands on a Raspberry Pi, you'll want to snag one of these to put it in!