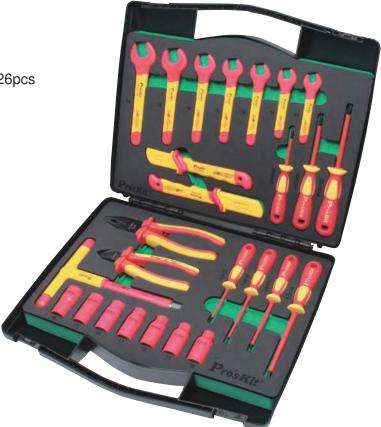

## Ideal for power plant, HVAC, automotive, military, aircraft field and more.

PK-2809M tool kit equipped with a range of 26pcs 1000V insulated single open end wrenches, screwdrivers, pliers and cutters, T handle and 1/2" sockets in a durable tool box.

9SB-3935 Size:390×350×90 mm Plastic tool box

| PK-2809M Contents                             |  |
|-----------------------------------------------|--|
| Insulated combination plier (195mm)           |  |
| Insulated side cutter(165mm)                  |  |
| Insulated single open end wrench 10mm         |  |
| Insulated single open end wrench 11mm         |  |
| Insulated single open end wrench 12mm         |  |
| Insulated single open end wrench 13mm         |  |
| Insulated single open end wrench 14mm         |  |
| Insulated single open end wrench 17mm         |  |
| Insulated single open end wrench 19mm         |  |
| SD-800-S2.5 Insulated screwdriver(-2.5×75)    |  |
| SD-800-S3.0 Insulated screwdriver(-3.0×100)   |  |
| SD-800-S4.0 Insulated screwdriver (-4.0×100)  |  |
| SD-800-S5.5 Insulated screwdriver (-5.5×125)  |  |
| ⊕ SD-800-P0 Insulated screwdriver (#0×60)     |  |
| SD-800-P1 Insulated screwdriver (#1×80)       |  |
| SD-800-P2 Insulated screwdriver (#2×100)      |  |
| Insulated 1/2" drive T handle 200mm           |  |
| Insulated 1/2" drive socket 10mm              |  |
| Insulated 1/2" drive socket 11mm              |  |
| Insulated 1/2" drive socket 12mm              |  |
| Insulated 1/2" drive socket 13mm              |  |
| Insulated 1/2" drive socket 14mm              |  |
| Insulated 1/2" drive socket 17mm              |  |
| Insulated 1/2" drive socket 19mm              |  |
| Insulated straight blade cable knife 50×180mm |  |
| Insulated hook blade cable knife 28×155mm     |  |