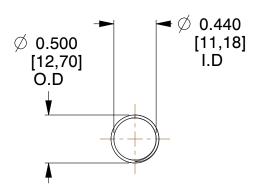

## **NOTES:**

1. Material: Music Wire 2. Finish: Glod Irridite

3. Ends: Closed and Ground

4. Total Coils: 10.000

5. Sugg. Max. Deflection: 1.400 (in) 6. Sugg. Max. Load: 2.300 (lbs)

7. All Drawing Dimensions are in Inches [mm]

1.000

SCALE

11772

COMPONENT

**COMPRESSION SPRINGS** 

UNIT INCH [mm]

**SPRINGS** 

SHEET 1 of 1