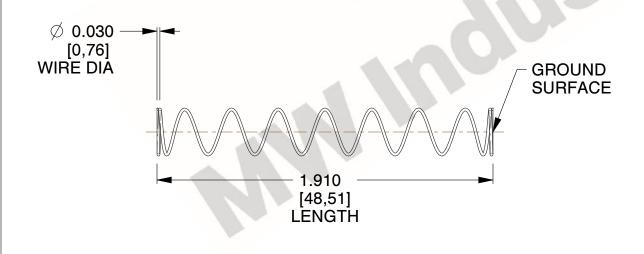

## **NOTES:**

1. Material: Music Wire 2. Finish: Glod Irridite

3. Ends: Closed and Ground

4. Total Coils: 10.000

5. Sugg. Max. Deflection: 1.400 (in) 6. Sugg. Max. Load: 2.300 (lbs)

7. All Drawing Dimensions are in Inches [mm]

1.000

SCALE

11772

COMPONENT

**COMPRESSION SPRINGS** 

UNIT INCH [mm]

**SPRINGS** 

SHEET 1 of 1