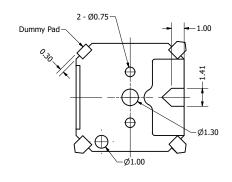

## Top View

|                  | 00               | Sound Port |
|------------------|------------------|------------|
| Polarity Pad (-) | 3 - 0.63 Dummy P | R0.48      |

| Items                 | Specifications     | Conditions  |                  |                                                       |            |          |  |
|-----------------------|--------------------|-------------|------------------|-------------------------------------------------------|------------|----------|--|
| Sound Pressure Level  | 87                 | dB (@ 10cm) |                  |                                                       |            |          |  |
| Resonant Frequency    | 2,350              | Hz          |                  |                                                       |            |          |  |
| Rated Voltage         | 5                  | V           | REVISION HISTORY |                                                       |            |          |  |
| Voltage Range         | 3~7                | V           | REV              | DESCRIPTION                                           | DATE       | APPROVED |  |
| Coil Resistance       | 30                 | ohm         |                  | Released from Engineering                             | 10/21/2013 | J.S.     |  |
| Max. Rated Current    | 90                 | mA          | 1                | Updated to new template                               | 11/23/2015 | J.S.     |  |
| Storage Temperature   | -30 ~ +70          | °C          | ,                | NOTES                                                 |            |          |  |
| Operating Temperature | -30 ~ +70          | ۰С          |                  | 1) All dimensions are in mm unless otherwise noted    |            |          |  |
| Connection Method     | Surface Mount Pads |             |                  | 2) All tolerances are ± 0.5 mm unless otherwise noted |            |          |  |
| Mount Type            | Surface Mount      |             |                  | 3) All parts meet RoHS                                |            |          |  |
| Housing Material      | LCP                |             |                  | 4) Subject to change or redrawn without notice        |            |          |  |
| Weight                | 0.6                | a           |                  |                                                       |            |          |  |