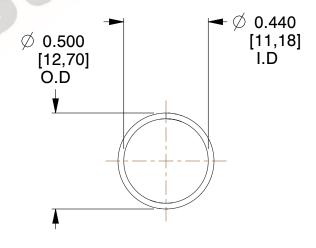

## **NOTES:**

1. Material : Spring Steel 2. Finish : Glod Irridite

3. Ends: Closed

4. Total Coils: 10.000

5. Sugg. Max. Deflection: 0.890 (in)6. Sugg. Max. Load: 2.300 (lbs)

7. All Drawing Dimensions are in Inches [mm]