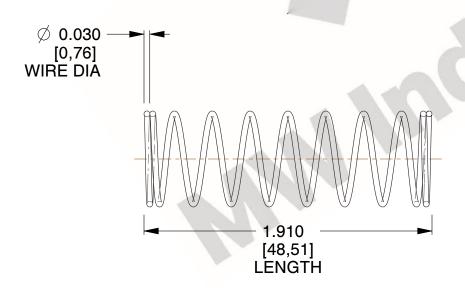

## **NOTES:**

1. Material : Spring Steel 2. Finish : Glod Irridite

3. Ends: Closed

4. Total Coils: 10.000

5. Sugg. Max. Deflection: 0.890 (in)6. Sugg. Max. Load: 2.300 (lbs)

7. All Drawing Dimensions are in Inches [mm]