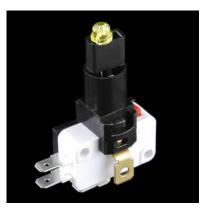

## Big Dome Pushbutton - Yellow

COM-11273

**Description:** It's the end of the world, and you need a button to press. This is it. A 100mm diameter (outside diameter) dome illuminated push button comes with an LED, securing nut and a pre-installed long life horizontal microswitch. Button can also be adjusted to a low profile button by removing the middle ring.

## Features:

- LED indicator light runs at 12VDC
- Bulb holder is easy to install or remove
- 3 Terminals Button Actuator microswitch included
- · Microswitch reliability tested to 10,000,000 cycles
- Microswitch can be replaced
- · Polycarbonate lens cap for optical clarity