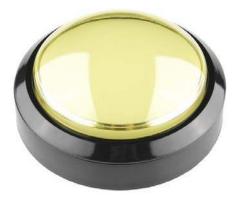

## Big Dome Pushbutton - Yellow

COM-11273

**Description:** It's the end of the world, and you need a button to press. This is it. A 100mm diameter (outside diameter) dome illuminated push button comes with an LED, securing nut and a pre-installed long life horizontal microswitch. Button can also be adjusted to a low profile button by removing the middle ring.

## Features:

- LED indicator light runs at 12VDC
- Bulb holder is easy to install or remove
- 3 Terminals Button Actuator microswitch included
- · Microswitch reliability tested to 10,000,000 cycles
- Microswitch can be replaced
- · Polycarbonate lens cap for optical clarity

## **Dimensions:**

- 100 mm Diameter x 72 mm Height
- · Net weight: 100grams
- Mounting hole diameter: 24 mm