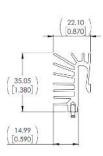

# 693 Series

| Wakefield |                                         |             |        |            |                   |                |
|-----------|-----------------------------------------|-------------|--------|------------|-------------------|----------------|
| Part      |                                         |             | Height |            |                   |                |
| Number    | Description                             | Length (mm) | (mm)   | Width (mm) | Attachment Method | Package Cooled |
| 693-25    | HEATSINK, TO220, INTEGRATED CLIP, 25MM  | 25          | 35.05  | 22         | Solder to PCB     | TO220          |
| 693-50    | HEATSINK, TO220, INTEGRATED CLIP, 50MM  | 50          | 35.05  | 22         | Solder to PCB     | TO220          |
| 693-75    | HEATSINK, TO220, INTEGRATED CLIP, 75MM  | 75          | 35.05  | 22         | Solder to PCB     | TO220          |
| 693-100   | HEATSINK, TO220, INTEGRATED CLIP, 100MM | 100         | 35.05  | 22         | Solder to PCB     | TO220          |