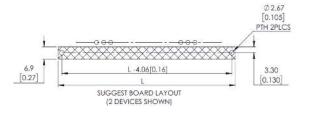

#### Extruded Heat Sinks for TO Devices w/ Clip

- Wakefield-Vette's 690 series heat sinks are used for TO-126, 220, 247 Devices.
- Aluminum Extruded heat sink with integrated, robust holding feature.
- Easy installation for TO Devices.
- Optimal heat transfer between component and heat sink.
- Solderable retaining pin for PCB mounting.
- Material 6063-T5 Aluminum w/ Brass Pin, Black Anodized