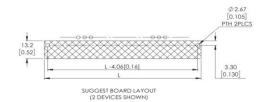

#### Extruded Heat Sinks for TO Devices w/ Clip

- Wakefield-Vette's 690 series heat sinks are used for TO-126, 220, 247 Devices.
- Aluminum Extruded heat sink with integrated, robust holding feature.
- Easy installation for TO Devices.
- Optimal heat transfer between component and heat sink.
- Solderable retaining pin for PCB mounting.
- Material 6063-T5 Aluminum w/ Brass Pin, Black Anodized