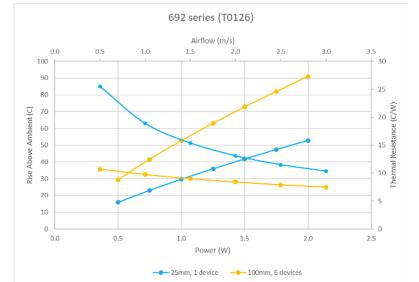

# 692 Series

| Wakefield |                                         |             |        |            |                   |                |
|-----------|-----------------------------------------|-------------|--------|------------|-------------------|----------------|
| Part      |                                         |             | Height |            |                   |                |
| Number    | Description                             | Length (mm) | (mm)   | Width (mm) | Attachment Method | Package Cooled |
| 692-25    | HEATSINK, TO126, INTEGRATED CLIP, 25MM  | 25          | 27.94  | 10.92      | Solder to PCB     | TO126          |
| 692-50    | HEATSINK, TO126, INTEGRATED CLIP, 50MM  | 50          | 27.94  | 10.92      | Solder to PCB     | TO126          |
| 692-75    | HEATSINK, TO126, INTEGRATED CLIP, 75MM  | 75          | 27.94  | 10.92      | Solder to PCB     | TO126          |
| 692-100   | HEATSINK, TO126, INTEGRATED CLIP, 100MM | 100         | 27.94  | 10.92      | Solder to PCB     | TO126          |