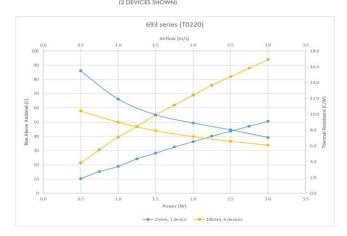

# 693 Series

| Wakefield |                                         |             |        |            |                   |                |
|-----------|-----------------------------------------|-------------|--------|------------|-------------------|----------------|
| Part      |                                         |             | Height |            |                   |                |
| Number    | Description                             | Length (mm) | (mm)   | Width (mm) | Attachment Method | Package Cooled |
| 693-25    | HEATSINK, TO220, INTEGRATED CLIP, 25MM  | 25          | 35.05  | 22         | Solder to PCB     | TO220          |
| 693-50    | HEATSINK, TO220, INTEGRATED CLIP, 50MM  | 50          | 35.05  | 22         | Solder to PCB     | TO220          |
| 693-75    | HEATSINK, TO220, INTEGRATED CLIP, 75MM  | 75          | 35.05  | 22         | Solder to PCB     | TO220          |
| 693-100   | HEATSINK, TO220, INTEGRATED CLIP, 100MM | 100         | 35.05  | 22         | Solder to PCB     | TO220          |