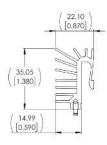

# 692 Series

| Wakefield |                                         |             |        |            |                   |                |
|-----------|-----------------------------------------|-------------|--------|------------|-------------------|----------------|
| Part      |                                         |             | Height |            |                   |                |
| Number    | Description                             | Length (mm) | (mm)   | Width (mm) | Attachment Method | Package Cooled |
| 692-25    | HEATSINK, TO126, INTEGRATED CLIP, 25MM  | 25          | 27.94  | 10.92      | Solder to PCB     | TO126          |
| 692-50    | HEATSINK, TO126, INTEGRATED CLIP, 50MM  | 50          | 27.94  | 10.92      | Solder to PCB     | TO126          |
| 692-75    | HEATSINK, TO126, INTEGRATED CLIP, 75MM  | 75          | 27.94  | 10.92      | Solder to PCB     | TO126          |
| 692-100   | HEATSINK, TO126, INTEGRATED CLIP, 100MM | 100         | 27.94  | 10.92      | Solder to PCB     | TO126          |