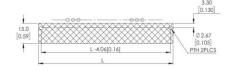

| Wakefield |                                         |             |        |            |                   |                |
|-----------|-----------------------------------------|-------------|--------|------------|-------------------|----------------|
| Part      |                                         |             | Height |            |                   |                |
| Number    | Description                             | Length (mm) | (mm)   | Width (mm) | Attachment Method | Package Cooled |
| 692-25    | HEATSINK, TO126, INTEGRATED CLIP, 25MM  | 25          | 27.94  | 10.92      | Solder to PCB     | TO126          |
| 692-50    | HEATSINK, TO126, INTEGRATED CLIP, 50MM  | 50          | 27.94  | 10.92      | Solder to PCB     | TO126          |
| 692-75    | HEATSINK, TO126, INTEGRATED CLIP, 75MM  | 75          | 27.94  | 10.92      | Solder to PCB     | TO126          |
| 692-100   | HEATSINK, TO126, INTEGRATED CLIP, 100MM | 100         | 27.94  | 10.92      | Solder to PCB     | TO126          |
| 693-25    | HEATSINK, TO220, INTEGRATED CLIP, 25MM  | 25          | 35.05  | 22         | Solder to PCB     | TO220          |
| 693-50    | HEATSINK, TO220, INTEGRATED CLIP, 50MM  | 50          | 35.05  | 22         | Solder to PCB     | TO220          |
| 693-75    | HEATSINK, TO220, INTEGRATED CLIP, 75MM  | 75          | 35.05  | 22         | Solder to PCB     | TO220          |
| 693-100   | HEATSINK, TO220, INTEGRATED CLIP, 100MM | 100         | 35.05  | 22         | Solder to PCB     | TO220          |
| 694-25    | HEATSINK, TO247, INTEGRATED CLIP, 25MM  | 25          | 35.05  | 22         | Solder to PCB     | TO247          |
| 694-50    | HEATSINK, TO247, INTEGRATED CLIP, 50MM  | 50          | 35.05  | 22         | Solder to PCB     | TO247          |
| 694-75    | HEATSINK, TO247, INTEGRATED CLIP, 75MM  | 75          | 35.05  | 22         | Solder to PCB     | TO247          |
| 694-100   | HEATSINK, TO247, INTEGRATED CLIP, 100MM | 100         | 35.05  | 22         | Solder to PCB     | TO247          |