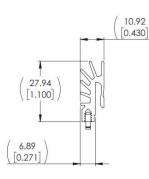

| Wakefield |                                         |             |        |            |                   |                |
|-----------|-----------------------------------------|-------------|--------|------------|-------------------|----------------|
| Part      |                                         |             | Height |            |                   |                |
| Number    | Description                             | Length (mm) | (mm)   | Width (mm) | Attachment Method | Package Cooled |
| 692-25    | HEATSINK, TO126, INTEGRATED CLIP, 25MM  | 25          | 27.94  | 10.92      | Solder to PCB     | TO126          |
| 692-50    | HEATSINK, TO126, INTEGRATED CLIP, 50MM  | 50          | 27.94  | 10.92      | Solder to PCB     | TO126          |
| 692-75    | HEATSINK, TO126, INTEGRATED CLIP, 75MM  | 75          | 27.94  | 10.92      | Solder to PCB     | TO126          |
| 692-100   | HEATSINK, TO126, INTEGRATED CLIP, 100MM | 100         | 27.94  | 10.92      | Solder to PCB     | TO126          |
| 693-25    | HEATSINK, TO220, INTEGRATED CLIP, 25MM  | 25          | 35.05  | 22         | Solder to PCB     | TO220          |
| 693-50    | HEATSINK, TO220, INTEGRATED CLIP, 50MM  | 50          | 35.05  | 22         | Solder to PCB     | TO220          |
| 693-75    | HEATSINK, TO220, INTEGRATED CLIP, 75MM  | 75          | 35.05  | 22         | Solder to PCB     | TO220          |
| 693-100   | HEATSINK, TO220, INTEGRATED CLIP, 100MM | 100         | 35.05  | 22         | Solder to PCB     | TO220          |
| 694-25    | HEATSINK, TO247, INTEGRATED CLIP, 25MM  | 25          | 35.05  | 22         | Solder to PCB     | TO247          |
| 694-50    | HEATSINK, TO247, INTEGRATED CLIP, 50MM  | 50          | 35.05  | 22         | Solder to PCB     | TO247          |
| 694-75    | HEATSINK, TO247, INTEGRATED CLIP, 75MM  | 75          | 35.05  | 22         | Solder to PCB     | TO247          |
| 694-100   | HEATSINK, TO247, INTEGRATED CLIP, 100MM | 100         | 35.05  | 22         | Solder to PCB     | TO247          |

# 692 Series

| Wakefield |                                         |             |        |            |                   |                |
|-----------|-----------------------------------------|-------------|--------|------------|-------------------|----------------|
| Part      |                                         |             | Height |            |                   |                |
| Number    | Description                             | Length (mm) | (mm)   | Width (mm) | Attachment Method | Package Cooled |
| 692-25    | HEATSINK, TO126, INTEGRATED CLIP, 25MM  | 25          | 27.94  | 10.92      | Solder to PCB     | TO126          |
| 692-50    | HEATSINK, TO126, INTEGRATED CLIP, 50MM  | 50          | 27.94  | 10.92      | Solder to PCB     | TO126          |
| 692-75    | HEATSINK, TO126, INTEGRATED CLIP, 75MM  | 75          | 27.94  | 10.92      | Solder to PCB     | TO126          |
| 692-100   | HEATSINK, TO126, INTEGRATED CLIP, 100MM | 100         | 27.94  | 10.92      | Solder to PCB     | TO126          |