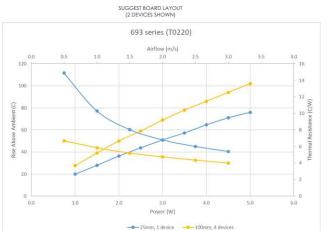

# 693 Series

| Wakefield |                                         |             |        |            |                   |                |
|-----------|-----------------------------------------|-------------|--------|------------|-------------------|----------------|
| Part      |                                         |             | Height |            |                   |                |
| Number    | Description                             | Length (mm) | (mm)   | Width (mm) | Attachment Method | Package Cooled |
| 693-25    | HEATSINK, TO220, INTEGRATED CLIP, 25MM  | 25          | 35.05  | 22         | Solder to PCB     | TO220          |
| 693-50    | HEATSINK, TO220, INTEGRATED CLIP, 50MM  | 50          | 35.05  | 22         | Solder to PCB     | TO220          |
| 693-75    | HEATSINK, TO220, INTEGRATED CLIP, 75MM  | 75          | 35.05  | 22         | Solder to PCB     | TO220          |
| 693-100   | HEATSINK, TO220, INTEGRATED CLIP, 100MM | 100         | 35.05  | 22         | Solder to PCB     | TO220          |