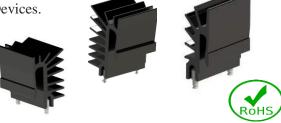

# 690 Series

#### Extruded Heat Sinks for TO Devices w/ Clip

- Wakefield-Vette's 690 series heat sinks are used for TO-126, 220, 247 Devices.
- Aluminum Extruded heat sink with integrated, robust holding feature.
- Easy installation for TO Devices.
- Optimal heat transfer between component and heat sink.
- Solderable retaining pin for PCB mounting.
- Material 6063-T5 Aluminum w/ Brass Pin, Black Anodized