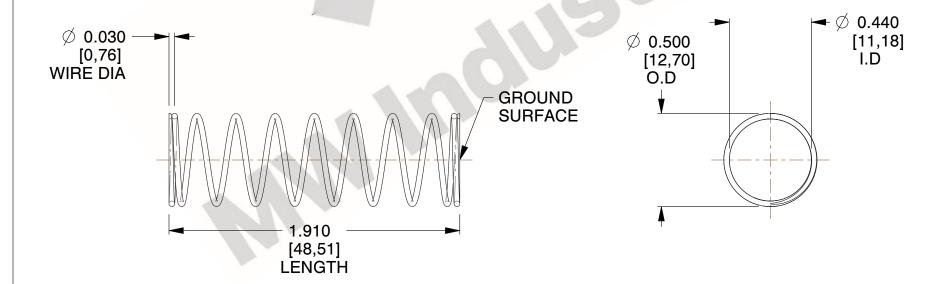

## **NOTES:**

1. Material: Spring Steel 2. Finish: Glod Irridite

3. Ends: Closed and Ground

4. Total Coils: 10.000

5. Sugg. Max. Deflection: 0.770 (in) 6. Sugg. Max. Load: 2.300 (lbs)

7. All Drawing Dimensions are in Inches [mm]

SCALE

1.942

COMPONENT **SPRINGS** 11772 **COMPRESSION SPRINGS** 

UNIT INCH [mm] SHEET

1 of 1