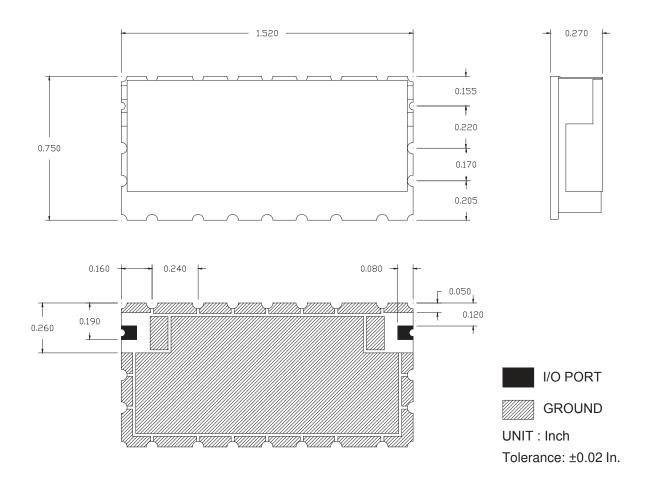

### Mechanical

Mounting Method: SMT

**Dimensions:** 1.52" X 0.75" X 0.27" in

## **Outline Drawing:**

70 Outwater Lane Phone: (973) 772-4242 Email: <a href="mailto:sales@anatechelectronics.com">sales@anatechelectronics.com</a> Web: <a href="mailto:www.anatechelectronics.com">www.anatechelectronics.com</a>