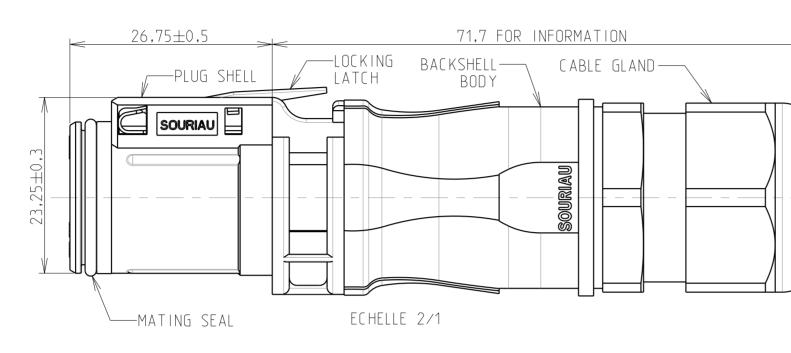

## VIEW IN MOUNTED AND MATED CONDITIONS

G

G

BACKSHELL ONLY UTL10JCP1 (\*) BASKHELL WITH CABLE GLAND UTL10JC (\*) O'RING UTL10SEAL (\*)

F

SOURIAU shall not be liable fo which does not comply with the Spe (professio

E

| D                                                                                                                                                                                                                                                                                                                                                                                                                                                                                                                       |                                                                 |                                                                                                                                    |                                                                                                       |                                                                                      |                                                                                                                                                                                         |                |
|-------------------------------------------------------------------------------------------------------------------------------------------------------------------------------------------------------------------------------------------------------------------------------------------------------------------------------------------------------------------------------------------------------------------------------------------------------------------------------------------------------------------------|-----------------------------------------------------------------|------------------------------------------------------------------------------------------------------------------------------------|-------------------------------------------------------------------------------------------------------|--------------------------------------------------------------------------------------|-----------------------------------------------------------------------------------------------------------------------------------------------------------------------------------------|----------------|
|                                                                                                                                                                                                                                                                                                                                                                                                                                                                                                                         | Ν                                                               | NOTES                                                                                                                              |                                                                                                       |                                                                                      | MASS ± 5% 39.5 g                                                                                                                                                                        |                |
|                                                                                                                                                                                                                                                                                                                                                                                                                                                                                                                         | Ν                                                               | MATERIALS<br>SHELL<br>O'RING<br>BACKSHELL E<br>CABLE GLANE<br>MATING SEAL<br>LOCKING LAT                                           |                                                                                                       | BLACK POLYAMII<br>NBR<br>BLACK POLYAMI<br>BLACK POLYAMI<br>SILICON<br>STAINLESS STEI | D<br>D + NBR                                                                                                                                                                            | 8              |
| MATING FACE                                                                                                                                                                                                                                                                                                                                                                                                                                                                                                             |                                                                 | IECHANICAL<br>TEMPERATUF<br>DURABILITY<br>SEALING IN M<br>SEALING IN U<br>OPEN FACE S<br>POLLUTION D<br>CORROSION S<br>FLAMMABILIT | IATED CONDITIONS<br>INMATED CONDITION<br>BEALING<br>DEGREE<br>SALT SPRAY<br>Y<br>JITABILITY (UV RESIS | IEC60529<br>IEC61984<br>UL94                                                         | 77 -40°C TO 105°C<br>500 MATE / UNMATE CY<br>IP68 1BAR DURING 1WE<br>IP69K<br>IP67 WITH CAPS<br>IP67 WITH R*M25* CON<br>4<br>MIN 1000H<br>MATERIAL RATING: 5VA<br>MATERIAL RATING: (f1) | EEK<br>TACTS   |
| CAPACITY C                                                                                                                                                                                                                                                                                                                                                                                                                                                                                                              |                                                                 | ELECTRICAL<br>TOUCH PROC<br>NOMINAL CUI<br>NOMINAL CUI                                                                             | RRENT                                                                                                 | IEC60529<br>UL1977<br>IEC61984                                                       | IP2X<br>16A WITH AWG14 WIRE<br>WITH AWG16 WIRE<br>16A WITH 2.5MM <sup>2</sup> WIRE<br>WITH 1.5MM <sup>2</sup> WIRE AT 6                                                                 | / 13A<br>:0°C  |
|                                                                                                                                                                                                                                                                                                                                                                                                                                                                                                                         |                                                                 | Nominal Voi<br>Nominal Voi                                                                                                         |                                                                                                       | UL1977<br>IEC61984<br>IEC61984                                                       | 600V<br>250VAC 4KV 4 FOR CLA<br>500VAC 6KV 4 FOR CLA                                                                                                                                    |                |
|                                                                                                                                                                                                                                                                                                                                                                                                                                                                                                                         |                                                                 | CONNECTOR                                                                                                                          | BREAKING CAPACITY                                                                                     | / UL1977<br>IEC61984                                                                 | 277V 13A WITH AWG14/<br>250VAC 13A 4KV 4                                                                                                                                                | 16 WIRES       |
|                                                                                                                                                                                                                                                                                                                                                                                                                                                                                                                         |                                                                 | ROHS COMPLIANT                                                                                                                     |                                                                                                       |                                                                                      |                                                                                                                                                                                         |                |
| <ol> <li>COUNTERPART REFERENCE UTL RECEPTACLE OR FREE HANGING</li> <li>CONNECTORS ARE DELIVERED AS PRE-ASSEMBLED KIT</li> <li>CONNECTOR BLOCKS ACCEPTS TRIM TRIO CONTACTS #16, R*M* OR S*M* TYPES</li> <li>CONTACTS TO BE ORDERED SEPARETELY.</li> <li>WARNING:PHASE CONTACTS ARE FEMALE VERSION AND GROUND CONTACT IS MALE VERSIO</li> <li>UNIT IN MM</li> <li>MAX WIRE INSULATOR DIAMETER : Ø3.7mm</li> <li>(*) : OPTIONAL ORDERING PART NUMBERS TO BE ORDERED SEPARATELY</li> <li>CAPACITY C : Ø6.5 / Ø12</li> </ol> |                                                                 |                                                                                                                                    |                                                                                                       |                                                                                      |                                                                                                                                                                                         | E VERSION 5    |
|                                                                                                                                                                                                                                                                                                                                                                                                                                                                                                                         | W RENCH S                                                       | SIZE 25                                                                                                                            |                                                                                                       |                                                                                      |                                                                                                                                                                                         | 4              |
|                                                                                                                                                                                                                                                                                                                                                                                                                                                                                                                         | W RENCH SIZE 24                                                 | ZE 25                                                                                                                              |                                                                                                       |                                                                                      |                                                                                                                                                                                         | 3              |
| P/N : UTL6JC103G1S                                                                                                                                                                                                                                                                                                                                                                                                                                                                                                      |                                                                 |                                                                                                                                    |                                                                                                       |                                                                                      |                                                                                                                                                                                         | <u>†</u>       |
|                                                                                                                                                                                                                                                                                                                                                                                                                                                                                                                         |                                                                 |                                                                                                                                    |                                                                                                       |                                                                                      |                                                                                                                                                                                         |                |
|                                                                                                                                                                                                                                                                                                                                                                                                                                                                                                                         |                                                                 | A 12/02/18                                                                                                                         | Creation<br>Latest modificatio                                                                        | on - hv:                                                                             |                                                                                                                                                                                         | 2<br>MOD N°    |
|                                                                                                                                                                                                                                                                                                                                                                                                                                                                                                                         | -                                                               | Designed by:                                                                                                                       |                                                                                                       | e:   12/02/18                                                                        | CUSTOMER DRAW IN                                                                                                                                                                        |                |
| TITLE<br>UTL CONNECTOR                                                                                                                                                                                                                                                                                                                                                                                                                                                                                                  |                                                                 |                                                                                                                                    |                                                                                                       |                                                                                      |                                                                                                                                                                                         |                |
|                                                                                                                                                                                                                                                                                                                                                                                                                                                                                                                         |                                                                 | Scale {                                                                                                                            |                                                                                                       | eneral linear<br>Tolerances:<br>± 0.2                                                | NPRDS / PROJECT<br>BE170912A                                                                                                                                                            |                |
|                                                                                                                                                                                                                                                                                                                                                                                                                                                                                                                         |                                                                 | SOURIAU                                                                                                                            | WWW.SC                                                                                                | )URIAU.COM                                                                           | This document is the<br>SOURIAU<br>It must not be repr<br>communicated without                                                                                                          | roduced or     |
| for any non-conformity or damage due<br>pecifications issued by either of the<br>ional recommendation, technical notic                                                                                                                                                                                                                                                                                                                                                                                                  | to a use of the Products<br>Parties or by a third party<br>ce.) | FORMAT<br>A 2                                                                                                                      |                                                                                                       | URIAU DRG N<br>UTL1-0100A-0                                                          | N °                                                                                                                                                                                     | SHEET<br>1 / 1 |
| D                                                                                                                                                                                                                                                                                                                                                                                                                                                                                                                       | C C                                                             |                                                                                                                                    | В                                                                                                     |                                                                                      | I A                                                                                                                                                                                     | <u> </u>       |