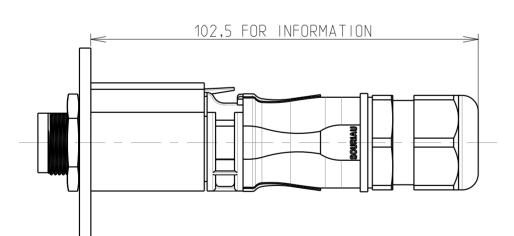

## VIEW IN MOUNTED AND MATED CONDITIONS

G

G

BACKSHELL ONLY UTL10JCP1 (\*) BASKHELL WITH CABLE GLAND UTL10JC (\*) O'RING UTL10SEAL (\*)

F

SOURIAU shall not be liable fo which does not comply with the Spe (professio

E

| D                                                                                                                                                                                                                                                                                                                                                                                                                                                                                                                       |                                                                 |                                                                                                                                    |                                                                                                       |                                                                                      |                                                                                                                                                                                         |                |
|-------------------------------------------------------------------------------------------------------------------------------------------------------------------------------------------------------------------------------------------------------------------------------------------------------------------------------------------------------------------------------------------------------------------------------------------------------------------------------------------------------------------------|-----------------------------------------------------------------|------------------------------------------------------------------------------------------------------------------------------------|-------------------------------------------------------------------------------------------------------|--------------------------------------------------------------------------------------|-----------------------------------------------------------------------------------------------------------------------------------------------------------------------------------------|----------------|
|                                                                                                                                                                                                                                                                                                                                                                                                                                                                                                                         | Ν                                                               | NOTES                                                                                                                              |                                                                                                       |                                                                                      | MASS ± 5% 39.5 g                                                                                                                                                                        |                |
|                                                                                                                                                                                                                                                                                                                                                                                                                                                                                                                         | Ν                                                               | MATERIALS<br>SHELL<br>O'RING<br>BACKSHELL E<br>CABLE GLANE<br>MATING SEAL<br>LOCKING LAT                                           |                                                                                                       | BLACK POLYAMII<br>NBR<br>BLACK POLYAMI<br>BLACK POLYAMI<br>SILICON<br>STAINLESS STEI | D<br>D + NBR                                                                                                                                                                            | 8              |
| MATING FACE                                                                                                                                                                                                                                                                                                                                                                                                                                                                                                             |                                                                 | IECHANICAL<br>TEMPERATUF<br>DURABILITY<br>SEALING IN M<br>SEALING IN U<br>OPEN FACE S<br>POLLUTION D<br>CORROSION S<br>FLAMMABILIT | IATED CONDITIONS<br>INMATED CONDITION<br>BEALING<br>DEGREE<br>SALT SPRAY<br>Y<br>JITABILITY (UV RESIS | IEC60529<br>IEC61984<br>UL94                                                         | 77 -40°C TO 105°C<br>500 MATE / UNMATE CY<br>IP68 1BAR DURING 1WE<br>IP69K<br>IP67 WITH CAPS<br>IP67 WITH R*M25* CON<br>4<br>MIN 1000H<br>MATERIAL RATING: 5VA<br>MATERIAL RATING: (f1) | EEK<br>TACTS   |
| CAPACITY C                                                                                                                                                                                                                                                                                                                                                                                                                                                                                                              |                                                                 | ELECTRICAL<br>TOUCH PROC<br>NOMINAL CUI<br>NOMINAL CUI                                                                             | RRENT                                                                                                 | IEC60529<br>UL1977<br>IEC61984                                                       | IP2X<br>16A WITH AWG14 WIRE<br>WITH AWG16 WIRE<br>16A WITH 2.5MM <sup>2</sup> WIRE<br>WITH 1.5MM <sup>2</sup> WIRE AT 6                                                                 | / 13A<br>:0°C  |
|                                                                                                                                                                                                                                                                                                                                                                                                                                                                                                                         |                                                                 | Nominal Voi<br>Nominal Voi                                                                                                         |                                                                                                       | UL1977<br>IEC61984<br>IEC61984                                                       | 600V<br>250VAC 4KV 4 FOR CLA<br>500VAC 6KV 4 FOR CLA                                                                                                                                    |                |
|                                                                                                                                                                                                                                                                                                                                                                                                                                                                                                                         |                                                                 | CONNECTOR                                                                                                                          | BREAKING CAPACITY                                                                                     | / UL1977<br>IEC61984                                                                 | 277V 13A WITH AWG14/<br>250VAC 13A 4KV 4                                                                                                                                                | 16 WIRES       |
|                                                                                                                                                                                                                                                                                                                                                                                                                                                                                                                         |                                                                 | ROHS COMPLIANT                                                                                                                     |                                                                                                       |                                                                                      |                                                                                                                                                                                         |                |
| <ol> <li>COUNTERPART REFERENCE UTL RECEPTACLE OR FREE HANGING</li> <li>CONNECTORS ARE DELIVERED AS PRE-ASSEMBLED KIT</li> <li>CONNECTOR BLOCKS ACCEPTS TRIM TRIO CONTACTS #16, R*M* OR S*M* TYPES</li> <li>CONTACTS TO BE ORDERED SEPARETELY.</li> <li>WARNING:PHASE CONTACTS ARE FEMALE VERSION AND GROUND CONTACT IS MALE VERSIO</li> <li>UNIT IN MM</li> <li>MAX WIRE INSULATOR DIAMETER : Ø3.7mm</li> <li>(*) : OPTIONAL ORDERING PART NUMBERS TO BE ORDERED SEPARATELY</li> <li>CAPACITY C : Ø6.5 / Ø12</li> </ol> |                                                                 |                                                                                                                                    |                                                                                                       |                                                                                      |                                                                                                                                                                                         | E VERSION 5    |
|                                                                                                                                                                                                                                                                                                                                                                                                                                                                                                                         | W RENCH S                                                       | SIZE 25                                                                                                                            |                                                                                                       |                                                                                      |                                                                                                                                                                                         | 4              |
|                                                                                                                                                                                                                                                                                                                                                                                                                                                                                                                         | W RENCH SIZE 24                                                 | ZE 25                                                                                                                              |                                                                                                       |                                                                                      |                                                                                                                                                                                         | 3              |
| P/N : UTL6JC103G1S                                                                                                                                                                                                                                                                                                                                                                                                                                                                                                      |                                                                 |                                                                                                                                    |                                                                                                       |                                                                                      |                                                                                                                                                                                         | <u>†</u>       |
|                                                                                                                                                                                                                                                                                                                                                                                                                                                                                                                         |                                                                 |                                                                                                                                    |                                                                                                       |                                                                                      |                                                                                                                                                                                         |                |
|                                                                                                                                                                                                                                                                                                                                                                                                                                                                                                                         |                                                                 | A 12/02/18                                                                                                                         | Creation<br>Latest modificatio                                                                        | on - hv:                                                                             |                                                                                                                                                                                         | 2<br>MOD N°    |
|                                                                                                                                                                                                                                                                                                                                                                                                                                                                                                                         | -                                                               | Designed by:                                                                                                                       |                                                                                                       | e:   12/02/18                                                                        | CUSTOMER DRAW IN                                                                                                                                                                        |                |
| TITLE<br>UTL CONNECTOR                                                                                                                                                                                                                                                                                                                                                                                                                                                                                                  |                                                                 |                                                                                                                                    |                                                                                                       |                                                                                      |                                                                                                                                                                                         |                |
|                                                                                                                                                                                                                                                                                                                                                                                                                                                                                                                         |                                                                 | Scale {                                                                                                                            |                                                                                                       | eneral linear<br>Tolerances:<br>± 0.2                                                | NPRDS / PROJECT<br>BE170912A                                                                                                                                                            |                |
|                                                                                                                                                                                                                                                                                                                                                                                                                                                                                                                         |                                                                 | SOURIAU                                                                                                                            | WWW.SC                                                                                                | )URIAU.COM                                                                           | This document is the<br>SOURIAU<br>It must not be repr<br>communicated without                                                                                                          | roduced or     |
| for any non-conformity or damage due<br>pecifications issued by either of the<br>ional recommendation, technical notic                                                                                                                                                                                                                                                                                                                                                                                                  | to a use of the Products<br>Parties or by a third party<br>ce.) | FORMAT<br>A 2                                                                                                                      |                                                                                                       | URIAU DRG N<br>UTL1-0100A-0                                                          | N °                                                                                                                                                                                     | SHEET<br>1 / 1 |
| D                                                                                                                                                                                                                                                                                                                                                                                                                                                                                                                       | C C                                                             |                                                                                                                                    | В                                                                                                     |                                                                                      | I A                                                                                                                                                                                     | <u> </u>       |