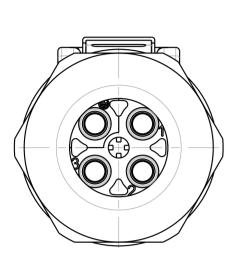

WIRING FACE

 $\square$ 

A.5;

Val id é

 $\infty$ 

\_\_\_\_

6

С

E

| D                                                                                                                                                                                                                                                                                                                                                                                                                                                                                                                       |                                                                 |                                                                                                                                    |                                                                                                       |                                                                                      |                                                                                                                                                                                         |                |
|-------------------------------------------------------------------------------------------------------------------------------------------------------------------------------------------------------------------------------------------------------------------------------------------------------------------------------------------------------------------------------------------------------------------------------------------------------------------------------------------------------------------------|-----------------------------------------------------------------|------------------------------------------------------------------------------------------------------------------------------------|-------------------------------------------------------------------------------------------------------|--------------------------------------------------------------------------------------|-----------------------------------------------------------------------------------------------------------------------------------------------------------------------------------------|----------------|
|                                                                                                                                                                                                                                                                                                                                                                                                                                                                                                                         | Ν                                                               | NOTES                                                                                                                              |                                                                                                       |                                                                                      | MASS ± 5% 39.5 g                                                                                                                                                                        |                |
|                                                                                                                                                                                                                                                                                                                                                                                                                                                                                                                         | Ν                                                               | MATERIALS<br>SHELL<br>O'RING<br>BACKSHELL E<br>CABLE GLANE<br>MATING SEAL<br>LOCKING LAT                                           |                                                                                                       | BLACK POLYAMII<br>NBR<br>BLACK POLYAMI<br>BLACK POLYAMI<br>SILICON<br>STAINLESS STEI | D<br>D + NBR                                                                                                                                                                            | 8              |
| MATING FACE                                                                                                                                                                                                                                                                                                                                                                                                                                                                                                             |                                                                 | IECHANICAL<br>TEMPERATUF<br>DURABILITY<br>SEALING IN M<br>SEALING IN U<br>OPEN FACE S<br>POLLUTION D<br>CORROSION S<br>FLAMMABILIT | IATED CONDITIONS<br>INMATED CONDITION<br>BEALING<br>DEGREE<br>SALT SPRAY<br>Y<br>JITABILITY (UV RESIS | IEC60529<br>IEC61984<br>UL94                                                         | 77 -40°C TO 105°C<br>500 MATE / UNMATE CY<br>IP68 1BAR DURING 1WE<br>IP69K<br>IP67 WITH CAPS<br>IP67 WITH R*M25* CON<br>4<br>MIN 1000H<br>MATERIAL RATING: 5VA<br>MATERIAL RATING: (f1) | EEK<br>TACTS   |
| CAPACITY C                                                                                                                                                                                                                                                                                                                                                                                                                                                                                                              |                                                                 | ELECTRICAL<br>TOUCH PROC<br>NOMINAL CUI<br>NOMINAL CUI                                                                             | RRENT                                                                                                 | IEC60529<br>UL1977<br>IEC61984                                                       | IP2X<br>16A WITH AWG14 WIRE<br>WITH AWG16 WIRE<br>16A WITH 2.5MM <sup>2</sup> WIRE<br>WITH 1.5MM <sup>2</sup> WIRE AT 6                                                                 | / 13A<br>:0°C  |
|                                                                                                                                                                                                                                                                                                                                                                                                                                                                                                                         |                                                                 | Nominal Voi<br>Nominal Voi                                                                                                         |                                                                                                       | UL1977<br>IEC61984<br>IEC61984                                                       | 600V<br>250VAC 4KV 4 FOR CLA<br>500VAC 6KV 4 FOR CLA                                                                                                                                    |                |
|                                                                                                                                                                                                                                                                                                                                                                                                                                                                                                                         |                                                                 | CONNECTOR                                                                                                                          | BREAKING CAPACITY                                                                                     | / UL1977<br>IEC61984                                                                 | 277V 13A WITH AWG14/<br>250VAC 13A 4KV 4                                                                                                                                                | 16 WIRES       |
|                                                                                                                                                                                                                                                                                                                                                                                                                                                                                                                         |                                                                 | ROHS COMPLIANT                                                                                                                     |                                                                                                       |                                                                                      |                                                                                                                                                                                         |                |
| <ol> <li>COUNTERPART REFERENCE UTL RECEPTACLE OR FREE HANGING</li> <li>CONNECTORS ARE DELIVERED AS PRE-ASSEMBLED KIT</li> <li>CONNECTOR BLOCKS ACCEPTS TRIM TRIO CONTACTS #16, R*M* OR S*M* TYPES</li> <li>CONTACTS TO BE ORDERED SEPARETELY.</li> <li>WARNING:PHASE CONTACTS ARE FEMALE VERSION AND GROUND CONTACT IS MALE VERSIO</li> <li>UNIT IN MM</li> <li>MAX WIRE INSULATOR DIAMETER : Ø3.7mm</li> <li>(*) : OPTIONAL ORDERING PART NUMBERS TO BE ORDERED SEPARATELY</li> <li>CAPACITY C : Ø6.5 / Ø12</li> </ol> |                                                                 |                                                                                                                                    |                                                                                                       |                                                                                      |                                                                                                                                                                                         | E VERSION 5    |
|                                                                                                                                                                                                                                                                                                                                                                                                                                                                                                                         | W RENCH S                                                       | SIZE 25                                                                                                                            |                                                                                                       |                                                                                      |                                                                                                                                                                                         | 4              |
|                                                                                                                                                                                                                                                                                                                                                                                                                                                                                                                         | W RENCH SIZE 24                                                 | ZE 25                                                                                                                              |                                                                                                       |                                                                                      |                                                                                                                                                                                         | 3              |
| P/N : UTL6JC103G1S                                                                                                                                                                                                                                                                                                                                                                                                                                                                                                      |                                                                 |                                                                                                                                    |                                                                                                       |                                                                                      |                                                                                                                                                                                         | <u>†</u>       |
|                                                                                                                                                                                                                                                                                                                                                                                                                                                                                                                         |                                                                 |                                                                                                                                    |                                                                                                       |                                                                                      |                                                                                                                                                                                         |                |
|                                                                                                                                                                                                                                                                                                                                                                                                                                                                                                                         |                                                                 | A 12/02/18                                                                                                                         | Creation<br>Latest modificatio                                                                        | on - hv:                                                                             |                                                                                                                                                                                         | 2<br>MOD N°    |
|                                                                                                                                                                                                                                                                                                                                                                                                                                                                                                                         | -                                                               | Designed by:                                                                                                                       |                                                                                                       | e:   12/02/18                                                                        | CUSTOMER DRAW IN                                                                                                                                                                        |                |
| TITLE<br>UTL CONNECTOR                                                                                                                                                                                                                                                                                                                                                                                                                                                                                                  |                                                                 |                                                                                                                                    |                                                                                                       |                                                                                      |                                                                                                                                                                                         |                |
|                                                                                                                                                                                                                                                                                                                                                                                                                                                                                                                         |                                                                 | Scale {                                                                                                                            |                                                                                                       | eneral linear<br>Tolerances:<br>± 0.2                                                | NPRDS / PROJECT<br>BE170912A                                                                                                                                                            |                |
|                                                                                                                                                                                                                                                                                                                                                                                                                                                                                                                         |                                                                 | SOURIAU                                                                                                                            | WWW.SC                                                                                                | )URIAU.COM                                                                           | This document is the<br>SOURIAU<br>It must not be repr<br>communicated without                                                                                                          | roduced or     |
| for any non-conformity or damage due<br>pecifications issued by either of the<br>ional recommendation, technical notic                                                                                                                                                                                                                                                                                                                                                                                                  | to a use of the Products<br>Parties or by a third party<br>ce.) | FORMAT<br>A 2                                                                                                                      |                                                                                                       | URIAU DRG N<br>UTL1-0100A-0                                                          | N °                                                                                                                                                                                     | SHEET<br>1 / 1 |
| D                                                                                                                                                                                                                                                                                                                                                                                                                                                                                                                       | C C                                                             |                                                                                                                                    | В                                                                                                     |                                                                                      | I A                                                                                                                                                                                     | <u> </u>       |