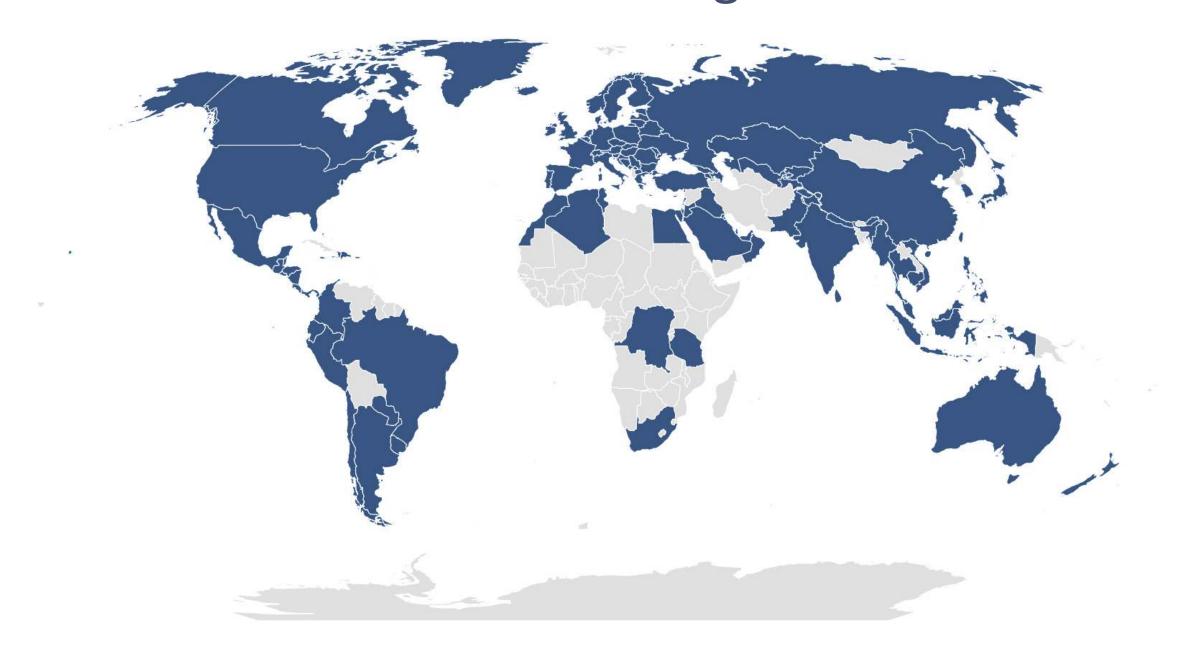

# OneSimCard IoT Starter Kit



## Includes

- 5 Triple Cut (2FF/3FF/4FF) SIM cards
- 2G, 3G & 4G capable (including Cat M/M1 support)
- \$10 initial shared balance
- Coverage in 130+ countries
- Web Account Management
- Dedicated Support

## Global Coverage



(TCNS SIM type as of 9/2020)

### **Pooled Account Portal Details**

### **General Management**

- Activate SIM Cards
- Set SIM card Data Connection options and limits
- Suspend/Un-Suspend any SIM card
- Assign administrators to specific groups of SIM cards
- Assign various user rights to accounts administrators.
- Assign "nicknames" to SIM cards for easier management
- Send/Receive SMS directly from portal at reduced cost
- Basic Troubleshooting including Geo-Location, SIM network reconnect, and Active Session information
- Lock SIMs to a particular IMEI

#### **Dashboard View**

- Quick overview of your account
- Overall account health status report of services
- 3 Month data usage graph
- Top 10 SIMs by data or SMS consumption
- Meter indicating amount of data remaining in the pool
-