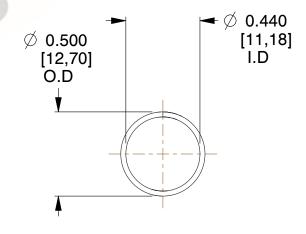

## **NOTES:**

Material : Music Wire
 Finish : Glod Irridite

3. Ends: Closed

4. Total Coils: 10.000

Sugg. Max. Deflection: 1.400 (in)
 Sugg. Max. Load: 2.300 (lbs)

7. All Drawing Dimensions are in Inches [mm]