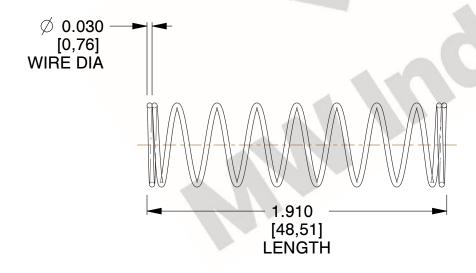

## **NOTES:**

Material : Music Wire
 Finish : Glod Irridite

3. Ends: Closed

4. Total Coils: 10.000

Sugg. Max. Deflection: 1.400 (in)
 Sugg. Max. Load: 2.300 (lbs)

7. All Drawing Dimensions are in Inches [mm]