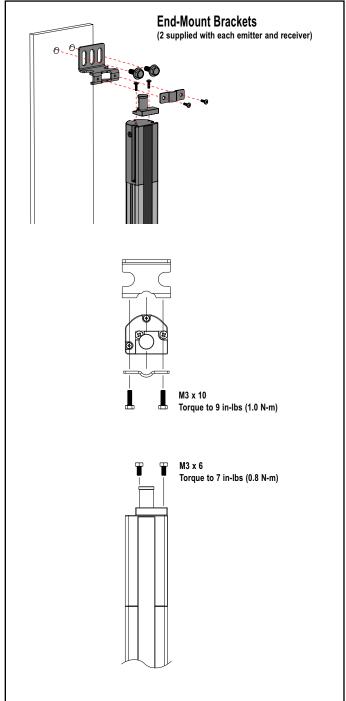

Sensors may be mounted with side-mount brackets, end-mount brackets, or a combination of both.

Figure 1. End-mount hardware attachment

Figure 2. Side-mount hardware attachment

Printed in USA P/N 147360 rev. A 07/09