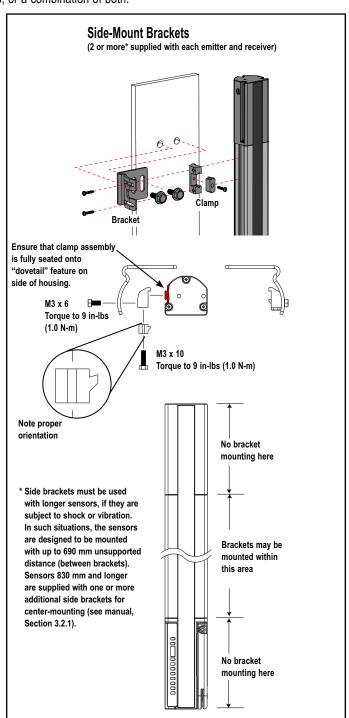

Sensors may be mounted with side-mount brackets, end-mount brackets, or a combination of both.

Figure 1. End-mount hardware attachment

Figure 2. Side-mount hardware attachment

Printed in USA P/N 147360 rev. A 07/09