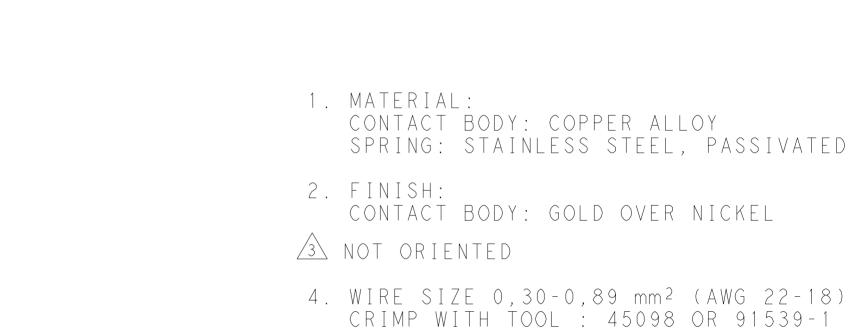

D

С

|                           |                                                       |                                                         |                                    | 1 3 0 7 4 3 - 1         |
|---------------------------|-------------------------------------------------------|---------------------------------------------------------|------------------------------------|-------------------------|
|                           |                                                       |                                                         |                                    | PART NUMBER             |
| THIS DRAWING IS A C       | ONTROLLED DOCUMENT.                                   | DWN 03JUL2012<br>J.THUEZ<br>снк 03JUL2012<br>Y.PETRONIN | STE                                | TE Connectivity         |
| DIMENSIONS:<br>mm[INCHES] | TOLERANCES UNLESS<br>OTHERWISE SPECIFIED:<br>0 PLC ±- | APVD 03JUL2012<br>Y_PETRONIN<br>PRODUCT SPEC            | CONTACT ASSEN                      | 1BLY,SOCKET #16,LONG    |
|                           | 1 PLC ±-<br>2 PLC ±-<br>3 PLC ±-<br>4 PLC ±-          | - APPLICATION SPEC                                      | -<br>SIZE   CAGE CODE   DRAWING NO | RESTRICTED TO           |
| MATERIAL                  | ANGLES ±-<br>FINISH                                   | <u>114-10026</u><br>weight 0.326 g                      | A 200779 C-13074                   |                         |
|                           |                                                       | Customer Drawing                                        | SCALE                              | 10:1 SHEET 1 OF 1 REV C |