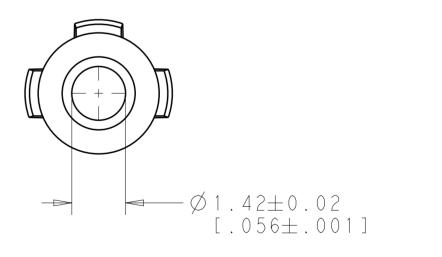

А

| $\sim$ |  |
|--------|--|
| ~      |  |
| 1      |  |
| _      |  |

|     |   |     | 1           |           |     |      |
|-----|---|-----|-------------|-----------|-----|------|
| IST |   |     | REVISIONS   |           |     |      |
| -   | P | LTR | DESCRIPTION | DATE      | DWN | APVD |
|     |   | С   | REDRAWN     | 03JUL2012 | JT  | ΥP   |
|     |   |     |             |           |     |      |
|     |   |     |             |           |     |      |
|     |   |     |             |           |     |      |

D

С









|                           |                                                       |                                                         |                                    | 1 3 0 7 4 3 - 1         |
|---------------------------|-------------------------------------------------------|---------------------------------------------------------|------------------------------------|-------------------------|
|                           |                                                       |                                                         |                                    | PART NUMBER             |
| THIS DRAWING IS A C       | ONTROLLED DOCUMENT.                                   | DWN 03JUL2012<br>J.THUEZ<br>снк 03JUL2012<br>Y.PETRONIN | STE