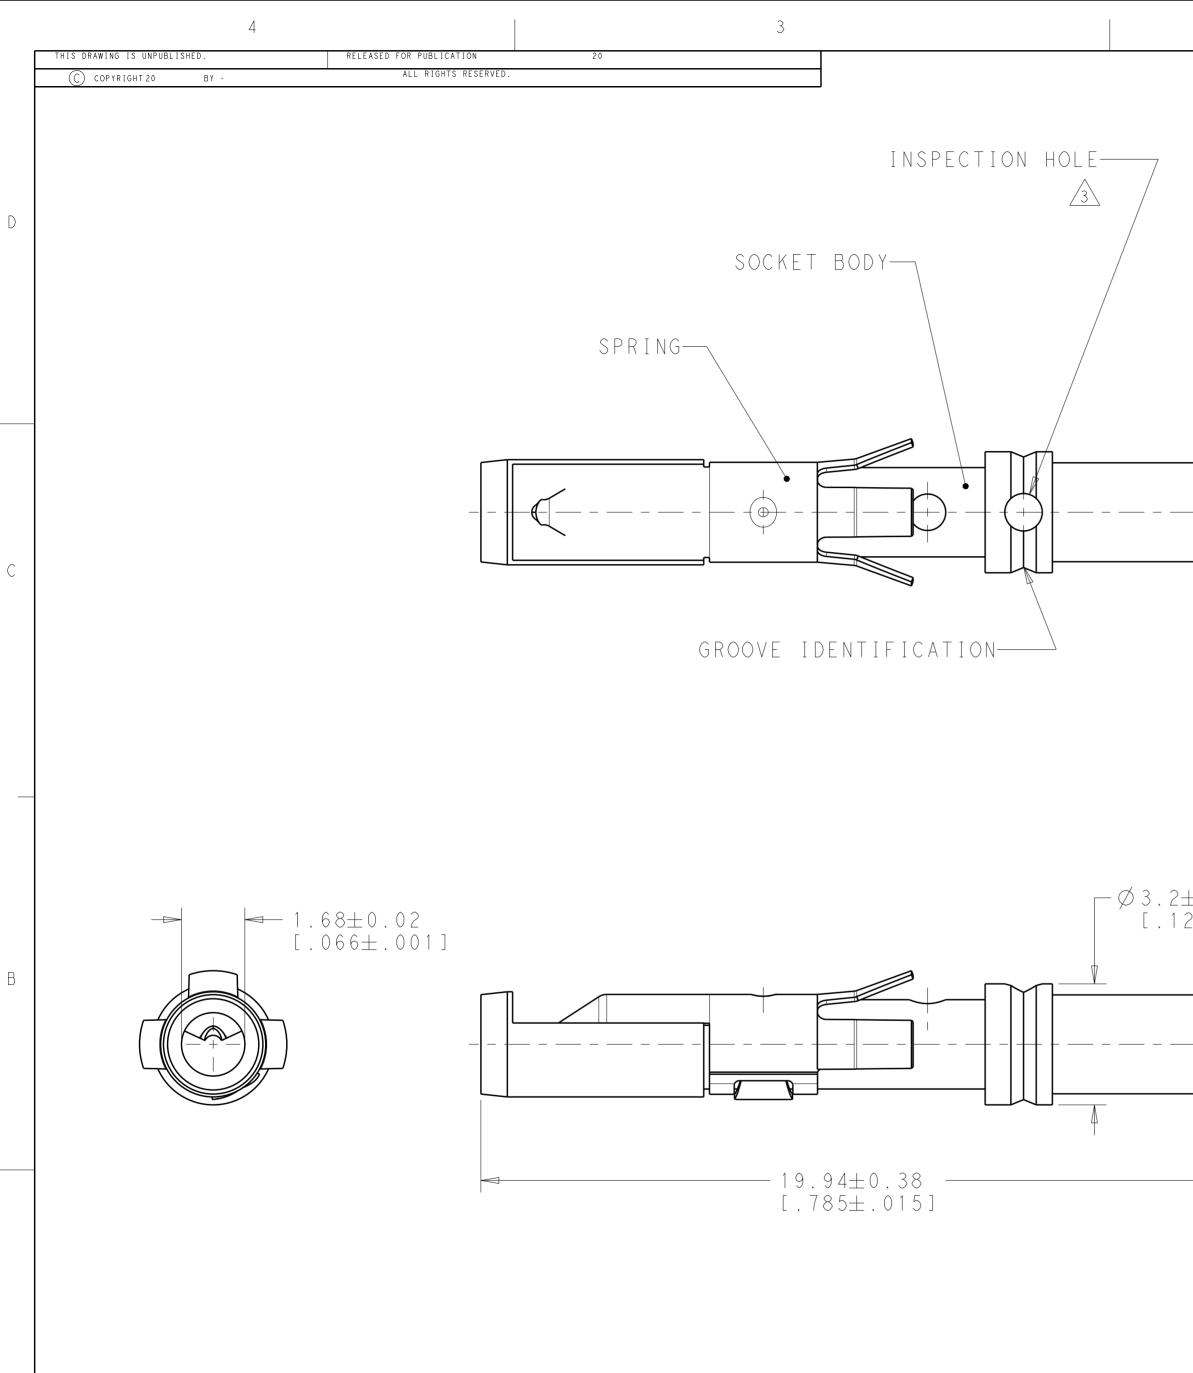

D

С

|                           |                                                       |                                                         |                                    | 1 3 0 7 4 3 - 1         |
|---------------------------|-------------------------------------------------------|---------------------------------------------------------|------------------------------------|-------------------------|
|                           |                                                       |                                                         |                                    | PART NUMBER             |
| THIS DRAWING IS A C       | ONTROLLED DOCUMENT.                                   | DWN 03JUL2012<br>J.THUEZ<br>снк 03JUL2012<br>Y.PETRONIN | STE                                | TE Connectivity         |
| DIMENSIONS:<br>mm[INCHES] | TOLERANCES UNLESS<br>OTHERWISE SPECIFIED:<br>0 PLC ±- | APVD 03JUL2012<br>Y_PETRONIN<br>PRODUCT SPEC            | CONTACT ASSEN                      | 1BLY,SOCKET #16,LONG    |
|                           | 1 PLC ±-<br>2 PLC ±-<br>3 PLC ±-<br>4 PLC ±-          | - APPLICATION SPEC                                      | -<br>SIZE   CAGE CODE   DRAWING NO | RESTRICTED TO           |
| MATERIAL                  | ANGLES ±-<br>FINISH                                   | <u>114-10026</u><br>weight 0.326 g                      | A 200779 C-13074                   |                         |
|                           |                                                       | Customer Drawing                                        | SCALE                              | 10:1 SHEET 1 OF 1 REV C |