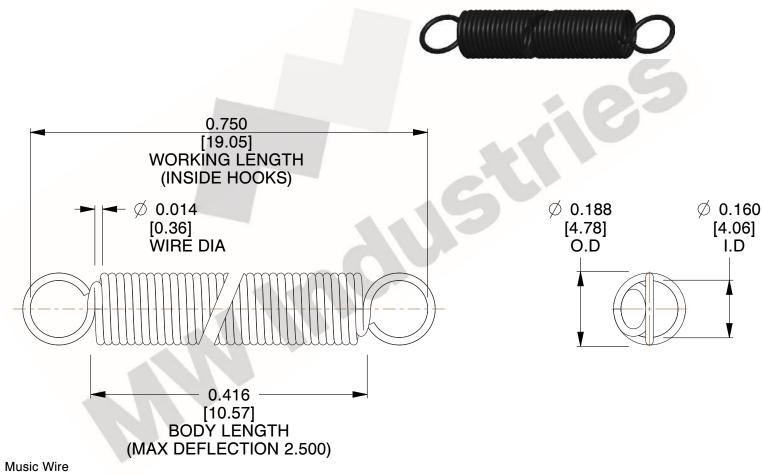

NOTES:

1. Material: Music Wire

2. Finish:

3. Sugg Max. Load: 0.550 (lbs) 4. Sugg Max. Deflection: 2.500 (in)

5. All Drawing Dimensions are in Inches [mm]

6. Coil Co

www.mwcomponents.com 800.237.5225

This file and any associated information and specifications are provided for reference and evaluation purposes only, and is subject to change without notice. MW Industries makes no representations, warranties or guarantees as to the appropriateness, accuracy, completeness, or suitability for any purpose, of the file, information or specifications. You are solely responsible for the use of the file, information or specifications.

3.000

SCALE

COMPONENT **SPRINGS** UNIT **ZZ3-11** INCH [mm] SHEET **EXTENSION SPRINGS** 1 of 1