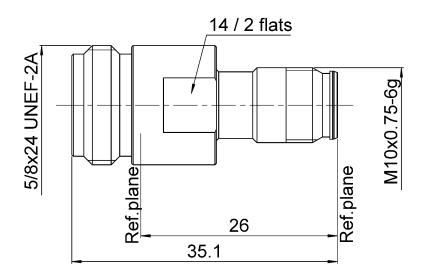

N FEMALE - NEX10 FEMALE ADAPTER

PAGE 1/2 ISSUE 05-12-16A SERIES ADAPTER PART NUMBER R191620027

All dimensions are in mm.

| COMPONENTS             | MATERIALS                 | PLATING (μm)  |  |
|------------------------|---------------------------|---------------|--|
| Body<br>Center contact | BRASS<br>BERYLLIUM COPPER | BBR<br>SILVER |  |
| Outer contact          |                           |               |  |
| Insulator              | PTFE                      |               |  |
| Gasket                 |                           |               |  |
| Others parts           |                           |               |  |
| -                      | -                         | -             |  |
| -                      | -                         | -             |  |