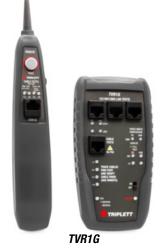

## TVR10G Pro & TVR1G LAN Network Testers

## Features:

- · Hub/Switch/PC verifier that indicates the equipment Device Type
- · LAN speedometer verifies the speed and duplex of the link
  - TVR10G PRO (10,100,1000,10000MB/s, full or half duplex)
  - TVR1G (10, 100, 1000MB/s, full or half duplex)
- Straight thru/crossover cable simulator indicates the type of patch cable required
- · Inline network activity monitor indicates the negotiated speed and duplex between two LAN devices
- · Verifies if PC/hub/switch is ON and hub/switch to hub/switch data transmission
- · Detects POE (Power over Ethernet) and indicates whether it is endspan or midspan
- · Verifies which cable pairs are wired and whether they are straight thru or crossover
- · Cable test port checks continuity, opens, shorts, and splits
- · Audibly trace cable locations of all 4 pairs to insure network compatibility
- · Low battery indicator and auto power off
- Includes (2) 9V batteries, (2) RJ45 cables, RJ45 to coax adapter, and case