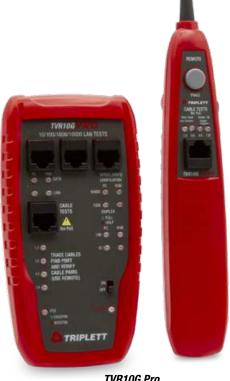

## TVR10G Pro & TVR1G LAN Network Testers

## Features:

- · Hub/Switch/PC verifier that indicates the equipment Device Type
- · LAN speedometer verifies the speed and duplex of the link
  - TVR10G PRO (10,100,1000,10000MB/s, full or half duplex)
  - TVR1G (10, 100, 1000MB/s, full or half duplex)
- Straight thru/crossover cable simulator indicates the type of patch cable required
- · Inline network activity monitor indicates the negotiated speed and duplex between two LAN devices
- · Verifies if PC/hub/switch is ON and hub/switch to hub/switch data transmission
- · Detects POE (Power over Ethernet) and indicates whether it is endspan or midspan
- · Verifies which cable pairs are wired and whether they are straight thru or crossover
- · Cable test port checks continuity, opens, shorts, and splits
- · Audibly trace cable locations of all 4 pairs to insure network compatibility
- · Low battery indicator and auto power off
- Includes (2) 9V batteries, (2) RJ45 cables, RJ45 to coax adapter, and case