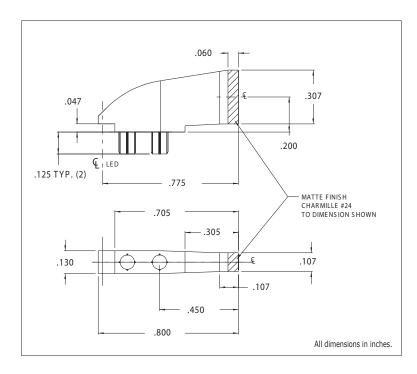

## **7610D2 Series 2.5 x 7.5 Bright Pipes™ Optical Lightpipes**

## **Description and Features**



- Precision engineered with *ray tracing* for bright, optically precise even indication and attractive appearance.
- ESD protection from circuitry for exceptional reliability.
- Optimized for use with Bright ★ Chips™ SMT LEDs.
- High contrast and wide viewing angle for greater visibility.
- Available in a variety of colors for added contrast and aesthetics.
- Parts inserted after reflow to permit LED pad inspection before assembly.
- Low profile for height constrained applications.
- Large 2.5 x 7.5 mm surface provides high visibility.
- Ideal for bar graph displays.
- 7610D2 is designed for use with 7012X Series Bright Chip LEDs.

Refer to "Mounting Hole Pattern 2.pdf"