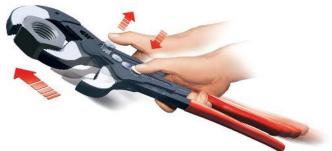

The Cobra® XXL with its capacity of up to 4 1/2" only weighs as much a 2" pipe wrench. It's 22" size makes it the biggest pliers around!

Fine adjustment by pushing a button: fast and comfortable

Fast and firm adjustment directly on the workpiece