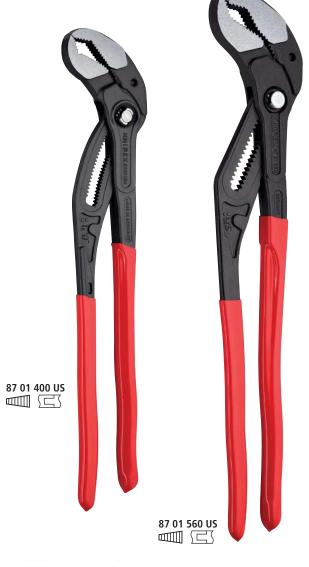

| Product Number | Packaging | <b>d→</b> Inch mm       | Pliers            | Head     | Handles        | Ø Inch<br>Ø mm | Inch<br>mm   | Adjustment<br>positions | ∆'∆<br>Ibs |
|----------------|-----------|-------------------------|-------------------|----------|----------------|----------------|--------------|-------------------------|------------|
| 87 01 400 US   | X         | 1 <mark>6</mark><br>400 | grey atramentized | polished | plastic coated | 3 1/2<br>90    | 3 3/4<br>95  | 27                      | 2.62       |
| 87 01 560 US   | X         | 22<br>560               | grey atramentized | polished | plastic coated | 4 1/2<br>115   | 4 3/4<br>120 | 20                      | 6.06       |