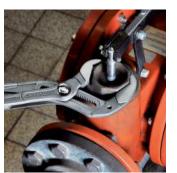

## Cobra®

The KNIPEX Cobra® XL and XXL offer the power and comfort of water pump pliers while being lighter in weight and having a greater gripping capacity than comparable pipe wrenches. The Cobra® XL can grip a 3 1/2" pipe coupling and weighs 50% less than 2" pipe wrenches, which have a much lower gripping capacity. With its compact length of 16" (400 mm), the Cobra XL is perfect for the plumber's toolbox.

The Cobra® XXL with its capacity of up to 4 1/2" only weighs as much a 2" pipe wrench. It's 22" size makes it the biggest pliers around!

Fine adjustment by pushing a button: fast and comfortable

Fast and firm adjustment directly on the workpiece