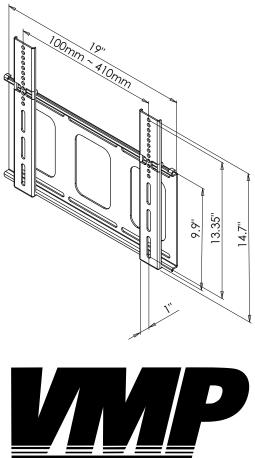

## **Product Features:**

Holds 27" - 42" flat panels

Maximum flat panel hole pattern - 410mm x 340mm

Distance from wall to back of panel - 1"

Accommodates double gang box

Load capacity – 125 lbs

Silver powder coat finish

## **Product Specifications:**

(for Architects & Engineers)

The wall flush mount for the mid-size flat panel display shall be the Video Mount Products (VMP) model LCD-MID-F. The mount shall be designed to attach to 2 studs up to 16" apart or other suitable support surface. The mount shall be primarily constructed of formed steel and shall include spot welds. The mount shall be a universal style mount capable of adjusting to the dimensions of a variety of popular 27" to 42" flat panel displays and not necessarily be model specific. The adjustable mounting brackets shall be able to accommodate a maximum hole pattern of 410mm horizontal and 340mm vertically. The load capacity shall be 125 lbs.