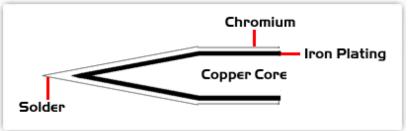

## Material Composition

Copyright © 2010 Easybraid Co. All Rights Reserved

<sup>1</sup> Easybraid tip cartridges will typically idle within a temperature range of +/-1.1°C. However, there is variation in idle temperature across tip geometries within an individual temperature series. Easybraid offers a wide variety of tip geometries from 0.4mm fine point tip to 5m chisel. The length and geometry of a tip will have an influence on the tip idle temperature. To accurately measure idle temperature it will depend greatly on the measurement method, technique and equipment used. Two different methods or the use of alternative equipment will produce different test results.