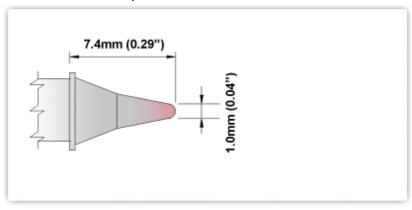

### Conical Sharp 1.0mm (0.04")

Tip Style: Conical Sharp
Tip Width: 1.00mm (0.04")
Tip Length: 7.40mm (0.29")

600°F Type Cartridge1:

RoHS Compliant<sup>2</sup> / Lead Free:

Equivalent to: For Use With:

325°C - 358°C