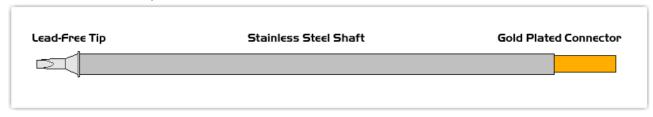

### Conical Sharp 1.0mm (0.04")

Tip Style: Conical Sharp
Tip Width: 1.00mm (0.04")
Tip Length: 7.40mm (0.29")

600°F Type Cartridge1:

RoHS Compliant<sup>2</sup> / Lead Free:

Equivalent to: For Use With:

325°C - 358°C