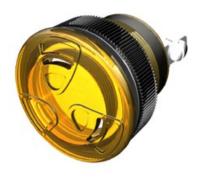

## Twin Turbo Series TLHC-88Y-930-S

More Information

## Specifications

| Mounting                          | Panel Mount                                                                                                                                                                                                                                                                            |
|-----------------------------------|----------------------------------------------------------------------------------------------------------------------------------------------------------------------------------------------------------------------------------------------------------------------------------------|
| Color                             | Yellow                                                                                                                                                                                                                                                                                 |
| Operating Mode                    | Continuous Tone                                                                                                                                                                                                                                                                        |
| Operating Voltage                 | 9-30 Vdc                                                                                                                                                                                                                                                                               |
| <b>Operating Frequency</b>        | 2900±250 Hz                                                                                                                                                                                                                                                                            |
| Typical Operating Current         | 110 mA at 9 Vdc<br>50 mA at 30 Vdc                                                                                                                                                                                                                                                     |
| Typical Sound Pressure            | 85 ±5 dB(A) at 9 Vdc at 24 inches (61 cm), at 25°C<br>103 ±5 dB(A) at 30 Vdc at 24 inches (61 cm), at 25°C                                                                                                                                                                             |
| Termination                       | Quick Connect Blades with Screws                                                                                                                                                                                                                                                       |
| Termination Strength              | Pull test with a maximum of 22 pounds (10 kg) load                                                                                                                                                                                                                                     |
| <b>Operating Temperature</b>      | -20_C to +65_C                                                                                                                                                                                                                                                                         |
| Storage Temperature               | -40_C to +85_C                                                                                                                                                                                                                                                                         |
| Surge Voltage                     | 20% over maximum rated voltage for less than 5 minutes                                                                                                                                                                                                                                 |
| <b>Reverse Voltage Protection</b> | To the maximum operating voltage                                                                                                                                                                                                                                                       |
| <b>Construction Materials</b>     | Lens/Case- Yellow Translucent Polycarbonate 94 VO<br>Potting- 2 parts epoxy resin or silicone, black                                                                                                                                                                                   |
| Gasket                            | Gasket (Included) 0.125" thick, 60 Durometer Neoprene                                                                                                                                                                                                                                  |
| Construction Materials            | ASTM B117 Certified - Withstands exposure to salt spray for 300 hours<br>IP 68 Certified - Withstands water submergence and dust exposure<br>Humidity- 95% relative humidity at +40_C continuously for 100 hours.<br>Vibration- Withstands vibration between 0 and 55 Hz. on all axes. |
| Life Expectancy                   | 10 years under normal operating conditions.                                                                                                                                                                                                                                            |
| Warranty                          | For a period of two years from the date of manufacture under normal operating conditions.                                                                                                                                                                                              |
| Notes                             | This product is not intended as a life safety device.                                                                                                                                                                                                                                  |
| Terms and Conditions of Sale      | Link here                                                                                                                                                                                                                                                                              |