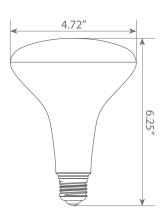

rs. EB40-17W3050*e* design reduces internal bulb heat providing greater durability and constant bulb performance.







**Estimated Energy Cost:** 

\$2.04 per year





# Specifications

| Input Power | Input Voltage | Lumen Output | Beam Angle | Center Beam | ССТ    |
|-------------|---------------|--------------|------------|-------------|--------|
| 17 W        | 120V          | 1400 lm      | 110°       | N/A         | 5000 K |

| CRI | Luminous Efficacy | Power Factor | Input Current | Base/Cap | Lamp Lifespan |
|-----|-------------------|--------------|---------------|----------|---------------|
| 80  | 82.4 lm/W         | 0.7          | 0.185 A       | E26      | 25,000 Hrs.   |

#### **Product Features**



Dimmable



Energy Efficient



Damp Rated

#### **Product Dimensions**



## Product Photometric Data