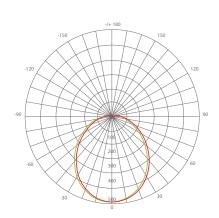

ces internal bulb heat providing greater durability and constant bulb performance.







**Estimated Energy Cost:** 

\$2.04 per year





# Specifications

| Input Power | Input Voltage | Lumen Output | Beam Angle | Center Beam | ССТ    |
|-------------|---------------|--------------|------------|-------------|--------|
| 17 W        | 120V          | 1400 lm      | 110°       | N/A         | 5000 K |

| CRI | Luminous Efficacy | Power Factor | Input Current | Base/Cap | Lamp Lifespan |
|-----|-------------------|--------------|---------------|----------|---------------|
| 80  | 82.4 lm/W         | 0.7          | 0.185 A       | E26      | 25,000 Hrs.   |

#### **Product Features**



Dimmable



Energy Efficient



Damp Rated

#### **Product Dimensions**



## Product Photometric Data