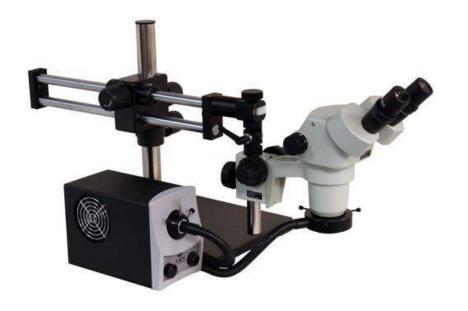

## SPZ-50 Stereo Zoom Binocular Microscope on Stand DABS & LED FOI • Product # 26800B-370

Rating:

**Product #:** 26800B-370

**Overview:** SPZ-50 Stereo Zoom Binocular Microscope 6.7x to 50x mounted on a double arm boom stand with a heavy base. Included is our Prolux LED fiber optic illuminator and ring light that helps save energy, is brighter and lasts longer than traditional fiber optic illuminators.

**Description Features Specs** 

| SPZ-50 Stereo Zoom Binocular Microscope on Stand DABS & LED FO |                                             |
|----------------------------------------------------------------|---------------------------------------------|
| Illumination                                                   | LED Fiber Optic Illuminator with Ring Light |
| Body                                                           | Binocular                                   |
| Eyepiece                                                       | 10x Wide Field (FN: 23) 45° Inclined        |
| Objective Lens                                                 | 0.67x to 5.0x                               |
| Magnification                                                  | 6.7x to 50x                                 |
| Working Distance                                               | 108mm                                       |
| Zoom Ratio                                                     | 7.46:1                                      |
| Field of View                                                  | 34.3 to 3.6mm                               |
| Interpupillary Distance                                        | 52 to 75mm                                  |
| Diopter Adjustment                                             | +/- 7.2 D in both eyepiece tube             |
| Optical System                                                 | Greenough                                   |
| Stand Type                                                     | Double Arm Boom Stand with Tilt able Arbor  |
| Base Dimensions                                                | 285 x 260 x 18mm                            |