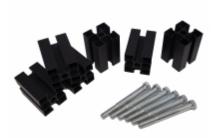

## Features

- Sold for one (1) pair of rails.
- Kit includes six (6) adapter brackets and required hardware for one (1) pair of rails
- For use with **C2F24** cabinet frames only.
- Converts 24 inch to 19 inch rack mounting.
- Provides additional wiring space along both sides of 19 inch rack mounted equipment.
- Fits between panel rail and horizontal c-channel.
- Constructed of extruded aluminum.
- Black anodized finish.
- Includes all strut mounting hardware.
- TAA compliant for GSA Schedule purchases.
- RoHS Compliant.
- Manufactured in North America.