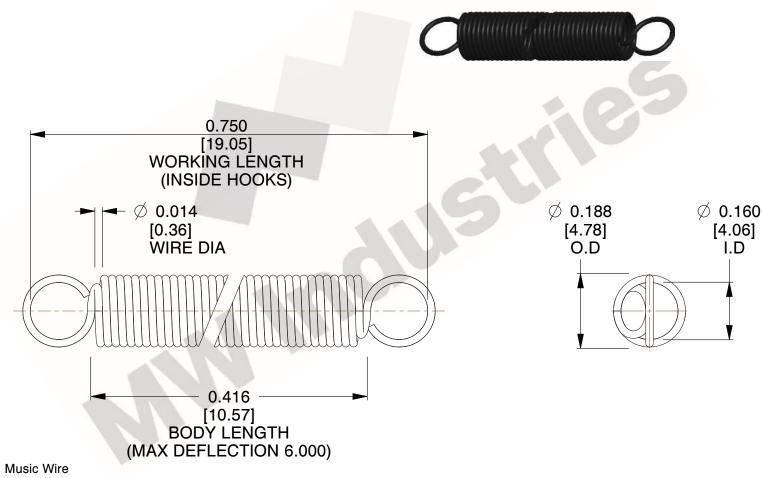

NOTES:

1. Material: Music Wire

2. Finish:

3. Sugg Max. Load: 0.550 (lbs) 4. Sugg Max. Deflection: 6.000 (in)

5. All Drawing Dimensions are in Inches [mm]

6. Coil Cou

and is subject to change without notice. MW Industries makes no representations, warranties or guarantees as to the appropriateness, accuracy, completeness, or suitability for any purpose, of the file, information or specifications. You are solely responsible for the use of the file,

3.000

SCALE

**ZZ3-11** 

COMPONENT

INCH [mm] SHEET 1 of 1

UNIT

**SPRINGS** 

**EXTENSION SPRINGS**