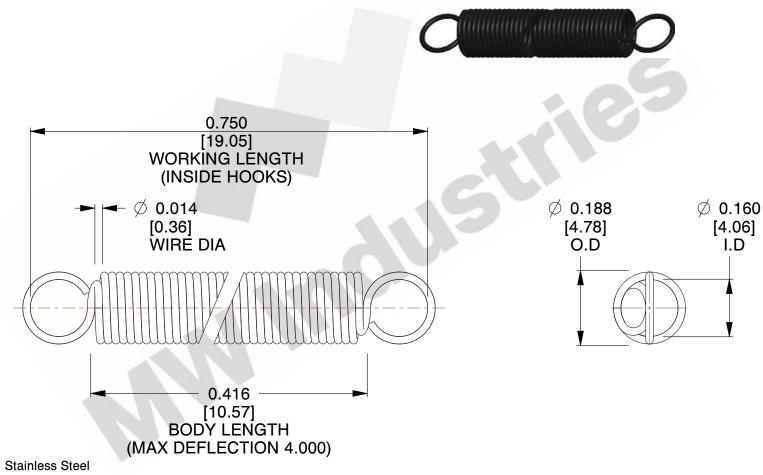

NOTES:

1. Material: Stainless Steel

2. Finish:

3. Sugg Max. Load: 0.550 (lbs) 4. Sugg Max. Deflection: 4.000 (in)

5. All Drawing Dimensions are in Inches [mm]

6. Coil

This file and any associated information and specifications are provided for reference and evaluation purposes only, and is subject to change without notice. MW Industries makes no representations, warranties or guarantees as to the appropriateness, accuracy, completeness, or suitability for any purpose, of the file, information or specifications. You are solely responsible for the use of the file, information or specifications.

> SCALE 3.000

COMPONENT **SPRINGS** UNIT **ZZ3-11** INCH [mm] SHEET **EXTENSION SPRINGS** 1 of 1