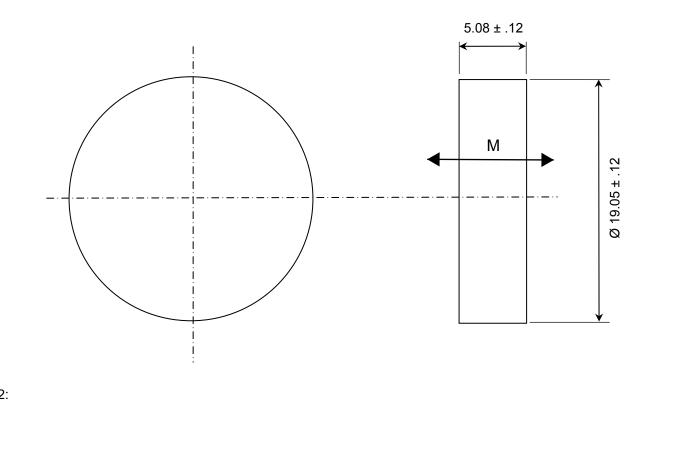

## NOTES:

 MAGNET PROPERTIES PER S22: Br: 9,500-10,000 G Hc: 9,000-9,500 Oe Hci: ≥15,000 Oe T max: 250 C

| 2. SUPPLED MAGNETIZED ACROSS THE THICKNESS |     |                            |         |    |                                                      | Alliance LLC<br>1450 CLARK DRIVE, VALPARAISO, INDIANA 46385 |             |                         |
|--------------------------------------------|-----|----------------------------|---------|----|------------------------------------------------------|-------------------------------------------------------------|-------------|-------------------------|
|                                            |     |                            |         |    | TOLERANCES<br>(UNLESS OTHERWISE NOTED)               | DESCRIPTION: 19.05 mm x 15.08 mm DISC MAGNET                |             |                         |
|                                            | REV | DESCRIPTION                | DATE    | BY | $\begin{array}{llllllllllllllllllllllllllllllllllll$ | Samarium Cobalt Magnet                                      |             | P/N: YB-114-1           |
|                                            | В   | Changed CAD, incl cert, 3D | 2/11/20 | BT |                                                      | GRADE: S22                                                  | Drwg by: BT | REV LEVEL: B            |
| COMPLIANT                                  |     |                            |         |    | $\pm$ .5°<br>DO NOT SCALE DRAWING                    | COATING: None                                               | Appr by: DV | Appr. Dated: 08-18-2019 |