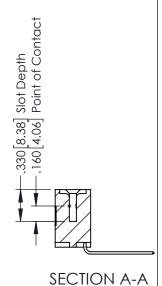

THIS IS A C.A.D. GENERATED DRAWING DO NOT MAKE MANUAL REVISIONS TO MAS

ISSUE NUMBER

ORIGINAL

1

INSULATOR MATERIAL: THERMOPLASTIC POLYESTER, UL 94V-0 CONTACT MATERIAL; COPPER, NICKEL, TIN ALLOY CA-725 CONTACT PLATING: GOLD ON THE MATING AREA, TIN-LEAD ON THE CONTACT TAILS, NICKEL UNDERPLATE 346/396 SERIES CARD EDGE CONNECTOR PART NUMBER: 396-009-559-608

SOUR CONNECTION T

EDAC INC TORONTO, ONTARIO CANADA

YOUR CONNECTION TO QUALITY & SERVICE

THESE DRAWINGS AND SPECIFICATIONS ARE THE PROPERTY OF EDAC INC.,AND SHALL NOT BE REPRODUCED,OR COPEL OR USED AS THE BASIS FOR THE MANUFACTURE OR SALE OF APPARATUS WITHOUT WRITTEN PERMISSION.

|   | ACAD REFERENCE NO | . 346-ENG-MASTER        |
|---|-------------------|-------------------------|
|   | DRAWN: J.LEE      | DATE: <b>APR. 22/09</b> |
|   | CHECKED:          | DATE:                   |
|   | SCALE: 1:1        | SHEET 1 OF 2            |
| 0 | DRAWING NUMBER    | ISSUE                   |