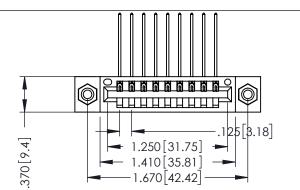

THIS IS A C.A.D. GENERATED DRAWING DO NOT MAKE MANUAL REVISIONS TO MAS

ISSUE NUMBER

ORIGINAL

1

INSULATOR MATERIAL: THERMOPLASTIC POLYESTER, UL 94V-0 CONTACT MATERIAL; COPPER, NICKEL, TIN ALLOY CA-725 CONTACT PLATING: GOLD ON THE MATING AREA, TIN-LEAD ON THE CONTACT TAILS, NICKEL UNDERPLATE 346/396 SERIES CARD EDGE CONNECTOR PART NUMBER: 396-009-559-608

SOUR CONNECTION T

EDAC INC TORONTO, ONTARIO CANADA

YOUR CONNECTION TO QUALITY & SERVICE

THESE DRAWINGS AND SPECIFICATIONS ARE THE PROPERTY OF EDAC INC.,AND SHALL NOT BE REPRODUCED,OR COPEL OR USED AS THE BASIS FOR THE MANUFACTURE OR SALE OF APPARATUS WITHOUT WRITTEN PERMISSION.

|   | ACAD REFERENCE NO | . 346-ENG-MASTER        |
|---|-------------------|-------------------------|
|   | DRAWN: J.LEE      | DATE: <b>APR. 22/09</b> |
|   | CHECKED:          | DATE:                   |
|   | SCALE: 1:1        | SHEET 1 OF 2            |
| 0 | DRAWING NUMBER    | ISSUE                   |