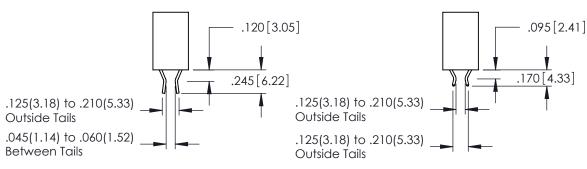

346-ENG-MASTER

**Contact Code 555** 

**Contact Code 556** 

INSULATOR MATERIAL: THERMOPLASTIC POLYESTER, UL 94V-0 CONTACT MATERIAL; COPPER, NICKEL, TIN ALLOY CA-725 CONTACT PLATING: GOLD ON THE MATING AREA, TIN-LEAD

ON THE CONTACT TAILS, NICKEL UNDERPLATE

## 346/396 SERIES CARD EDGE CONNECTOR CONTACT CODE 555,556,558,559,560 DIMENSIONS

YOUR CONNECTION TO QUALITY & SERVICE

|   | ACAD REFERENCE NO. 346-ENG-MASTER |                  |
|---|-----------------------------------|------------------|
|   | DRAWN: J.LEE                      | DATE: APR. 22/09 |
|   | CHECKED:                          | DATE:            |
|   | SCALE: 1:1                        | SHEET 2 OF 2     |
| D | DRAWING NUMBER                    | ISSUE            |