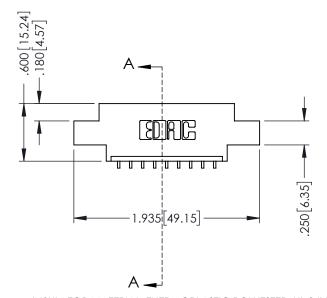

THIS IS A C.A.D. GENERATED DRAWING DO NOT MAKE MANUAL REVISIONS TO MAS

ISSUE NUMBER

ORIGINAL

1

INSULATOR MATERIAL: THERMOPLASTIC POLYESTER, UL 94V-0 CONTACT MATERIAL; COPPER, NICKEL, TIN ALLOY CA-725 CONTACT PLATING: GOLD ON THE MATING AREA, TIN-LEAD ON THE CONTACT TAILS, NICKEL UNDERPLATE 346/396 SERIES CARD EDGE CONNECTOR PART NUMBER: 396-009-559-608

SOUR CONNECTION T

EDAC INC TORONTO, ONTARIO CANADA

YOUR CONNECTION TO QUALITY & SERVICE

THESE DRAWINGS AND SPECIFICATIONS ARE THE PROPERTY OF EDAC INC.,AND SHALL NOT BE REPRODUCED,OR COPEL OR USED AS THE BASIS FOR THE MANUFACTURE OR SALE OF APPARATUS WITHOUT WRITTEN PERMISSION.

|   | ACAD REFERENCE NO | . 346-ENG-MASTER        |
|---|-------------------|-------------------------|
|   | DRAWN: J.LEE      | DATE: <b>APR. 22/09</b> |
|   | CHECKED:          | DATE:                   |
|   | SCALE: 1:1        | SHEET 1 OF 2            |
| 0 | DRAWING NUMBER    | ISSUE                   |