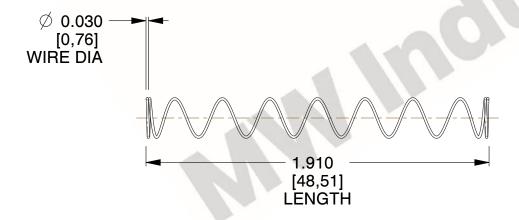

## **NOTES:**

1. Material : Spring Steel 2. Finish : Glod Irridite

3. Ends: Closed

4. Total Coils: 10.000

5. Sugg. Max. Deflection : 2.500 (in)6. Sugg. Max. Load : 2.300 (lbs)

7. All Drawing Dimensions are in Inches [mm]