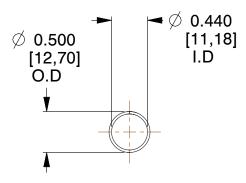

## **NOTES:**

1. Material : Spring Steel 2. Finish : Glod Irridite

3. Ends: Closed

4. Total Coils: 10.000

5. Sugg. Max. Deflection : 2.500 (in)6. Sugg. Max. Load : 2.300 (lbs)

7. All Drawing Dimensions are in Inches [mm]