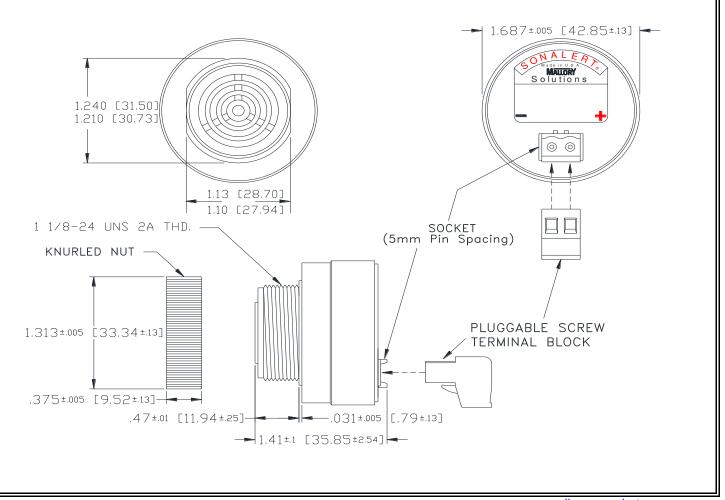

## MALLORY Mallory Sonalert Products, Inc. Part #: Revision: **Sales Outline Drawing**

SCE048MD2DP2B

Specifications:

| Sound Level Category  | Medium                                                                                     |
|-----------------------|--------------------------------------------------------------------------------------------|
| Mode of Operation     | Fast Double Pulse @ 2 PPS                                                                  |
| Voltage Rating        | 28 to 48 VDC                                                                               |
| Frequency             | 2000 ± 500 Hz                                                                              |
| Loudness @ 2 FT       | 75 to 85 dB(A) Typ.                                                                        |
| Current Draw          | 40mA MAX                                                                                   |
| Housing Material      | 6/6 Nylon, Color: Black                                                                    |
| Storage Temperature   | -40° to +85° C                                                                             |
| Operating Temperature | -40° to +85° C                                                                             |
| Panel Mounting        | Recommended hole size is 1.25"(31.75mm). Thread front will fit standard 30mm(1.181") hole. |
| Knurled Nut           | Used to attach part to panel. The max recommended torque is 10 in-lbs.                     |
| Weight (Typical)      | 1.6 oz (45g)                                                                               |
| NEMA 3R,4X, & 12      | Approved with use of ACC03.                                                                |
| cUL Recognition       | Supply voltage shall employ Transient Voltage Surge Suppression.                           |
| Options               | Please contact factory.                                                                    |

cUL Recognized **ROHS Compliant Dimensions:** Inches (mm)