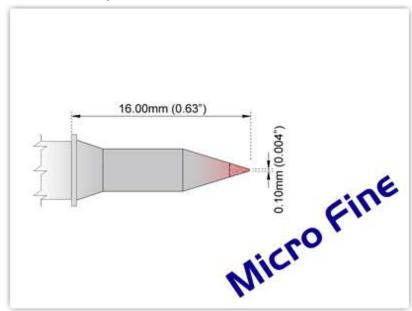

## **Technical Specifications**

EBM7C001

Conical 0.10mm (0.004"), Micro

Fine

Tip Style: Conical

Tip Width: 0.10mm (0.00")
Tip Length: 13.00mm (0.51")

700 Type Cartridge<sup>1</sup>: 350°C - 398°C

RoHS Compliant<sup>2</sup> / Lead Free: YES