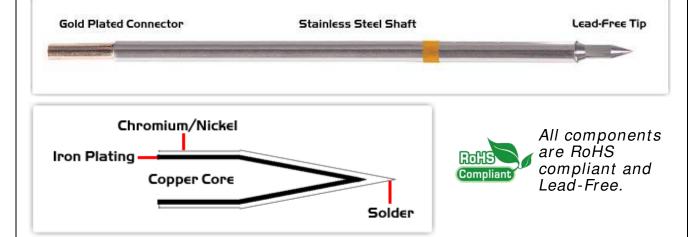

## **Technical Specifications**

EBM7C001

Conical 0.10mm (0.004"), Micro

Fine

Tip Style: Conical

Tip Width: 0.10mm (0.00")
Tip Length: 13.00mm (0.51")

700 Type Cartridge<sup>1</sup>: 350°C - 398°C

RoHS Compliant<sup>2</sup> / Lead Free: YES

## Material Composition

Easy Braid Co. tip cartridges will typically idle within a temperature range of +/-1.1°C. However, there is variation in idle temperature across tip geometries within an individual temperature series. Easy Braid Co. offers a wide variety of tip geometries from 0.25mm fine point tip to 5mm chisel. The length and geometry of a tip will have an influence on the tip idle temperature. To accurately measure idle temperature it will depend greatly on the measurement method, technique and equipment used. Two different methods or the use of alternative equipment will produce different test results.