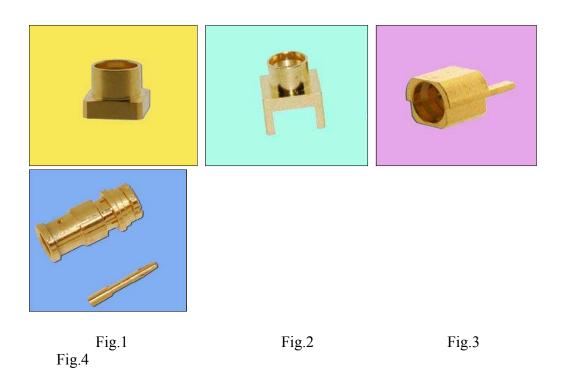

| PCB Mount (Limited Detent) |           |       |                                                      |
|----------------------------|-----------|-------|------------------------------------------------------|
| 2062AL10111                | Ø         | 1     | <b>SMP</b> Male SMT Vertical 50 ohm Limited Detent   |
| 2062AL12111                |           | 2     | <b>SMP</b> Male SMT Vertical 50 ohm Limited Detent   |
| 2062EL10104                | ۷         | 3     | <b>SMP</b> Male End Launch 50 ohm Limited Detent     |
| PCB Mount (Full Detent)    |           |       |                                                      |
| 2062AF10111                |           | 1     | <b>SMP</b> Male SMT Vertical 50 ohm<br>Full Detent   |
| 2062AF12111                |           | 2     | <b>SMP</b> Male SMT Vertical 50 ohm<br>Full Detent   |
| 2062EF10104                |           | 3     | <b>SMP</b> Male End Launch 50 ohm Full Detent        |
| PCB Mount (Smooth Bore)    |           |       |                                                      |
| 2062AS10111                |           | 1     | <b>SMP</b> Male SMT Vertical 50 ohm Smooth Bore      |
| 2062AS12111                |           | 2     | <b>SMP</b> Male SMT Vertical 50 ohm Smooth Bore      |
| 2062ES10104                |           | 3     | <b>SMP</b> Male End Launch 50 ohm Smooth Bore        |
| Direct Solder              |           |       |                                                      |
| 2020A504-<br>047           |           | 4     | <b>SMP</b> Female Direct Solder for .047 cable       |
| 2020A504-<br>085           |           | 4     | <b>SMP</b> Female Direct Solder for .085, .086 cable |
| RoHS compliant             | <u>RE</u> | QUEST | QUOTE REQUEST DRAWING                                |