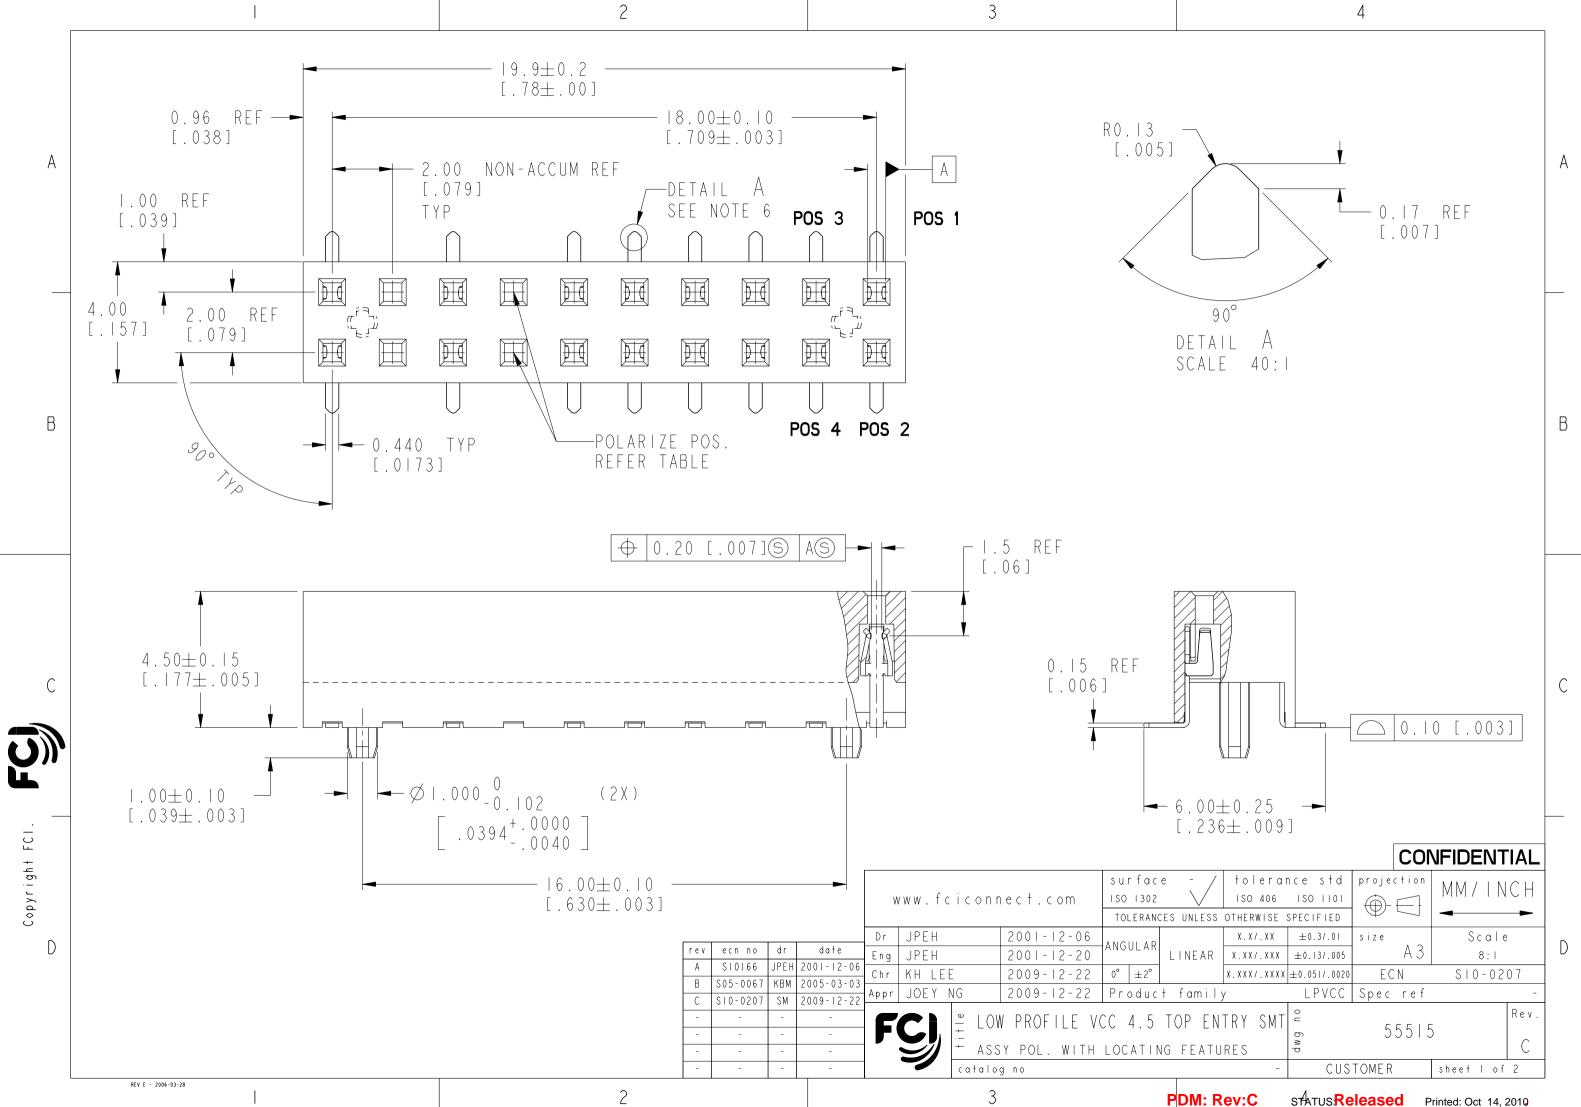

|                                       |                                                                                                                                                                                                                                                                                                                                                                                                                                                                                                                                                                                                                                                                                                                                                                                                                                                                                                              |                                 | 2 | 3                                                                                                                                                                                                                                                    |                          |
|---------------------------------------|--------------------------------------------------------------------------------------------------------------------------------------------------------------------------------------------------------------------------------------------------------------------------------------------------------------------------------------------------------------------------------------------------------------------------------------------------------------------------------------------------------------------------------------------------------------------------------------------------------------------------------------------------------------------------------------------------------------------------------------------------------------------------------------------------------------------------------------------------------------------------------------------------------------|---------------------------------|---|------------------------------------------------------------------------------------------------------------------------------------------------------------------------------------------------------------------------------------------------------|--------------------------|
| А                                     | PRODUCT NO<br>SEE NOTE 4POSITIONSPOL. POS.55515-X012 X 1013,14,17,18NOTES:                                                                                                                                                                                                                                                                                                                                                                                                                                                                                                                                                                                                                                                                                                                                                                                                                                   | TAPE - REEL<br>AVAILABLE<br>YES |   |                                                                                                                                                                                                                                                      | PLA<br>0 =<br>1 =<br>3 = |
|                                       | I. HOUSING : HIGH TEMP PLASTIC<br>2. TERMINAL MATERIAL : PHOSPHOR BRONZE.                                                                                                                                                                                                                                                                                                                                                                                                                                                                                                                                                                                                                                                                                                                                                                                                                                    |                                 |   |                                                                                                                                                                                                                                                      | 3.00 -<br>709]<br>◄► 2   |
|                                       | 3. TERMINAL RETENTION 0.5Kg/I.I Lbs.<br>4. PRODUCT DESCRIPTION CODE:<br>XXXXX-X XXLF<br>LEAD FREE (SEE NOTE 76 & 10)<br>TOTAL POSITIONS<br>CONTACT AREA PLATING<br>BASE NUMBER                                                                                                                                                                                                                                                                                                                                                                                                                                                                                                                                                                                                                                                                                                                               |                                 |   | 6.50 MIN<br>[.256]                                                                                                                                                                                                                                   | ]                        |
| В                                     |                                                                                                                                                                                                                                                                                                                                                                                                                                                                                                                                                                                                                                                                                                                                                                                                                                                                                                              |                                 |   | I.50 MIN<br>[.059]<br>[.039]                                                                                                                                                                                                                         | ]                        |
|                                       | <ul> <li>(5) PACKAGING:</li> <li>(a) XXXXX-XXXSTD PACKAGING IN TUBE.</li> <li>(b) XXXXX-XXXTRTAPE AND REEL WITH PICK-UP CAP.</li> <li>(c) XXXX-XXXTRTAPE AND REEL WITH PICK-UP CAP.</li> <li>(c) THIS PRODUCT MEETS EUROPEAN UNION DIRECTIVES AND OTHER COUNTRY REGULATIONS AS DESCRIBED IN GS-22-008.</li> <li>(c) II.A C SYMBOL WILL BE NEXT TO ANY DIMENSION, VIEW OR NOTE</li> </ul> |                                 |   | 5.0<br>[.20]                                                                                                                                                                                                                                         | ED P/                    |
| C                                     |                                                                                                                                                                                                                                                                                                                                                                                                                                                                                                                                                                                                                                                                                                                                                                                                                                                                                                              |                                 |   | PICK-UP CAP                                                                                                                                                                                                                                          |                          |
| · · · · · · · · · · · · · · · · · · · |                                                                                                                                                                                                                                                                                                                                                                                                                                                                                                                                                                                                                                                                                                                                                                                                                                                                                                              |                                 |   | FIG  <br>NOTE 5(b)<br>www.fciconnect.com                                                                                                                                                                                                             |                          |
| D                                     |                                                                                                                                                                                                                                                                                                                                                                                                                                                                                                                                                                                                                                                                                                                                                                                                                                                                                                              |                                 |   | TOLERA         Dr       JPEH       2001-12-06       ANGULA         Eng       JPEH       2009-12-22       0°       ±2         Chr       KH       LEE       2009-12-22       0°       ±2         Appr       JOEY       NG       2009-12-22       Produ | LINEA<br>2°<br>uct fami  |
|                                       | WHICH HAS BEEN MODIFIED WITH THE CURRENT DRAWING REVISION.                                                                                                                                                                                                                                                                                                                                                                                                                                                                                                                                                                                                                                                                                                                                                                                                                                                   |                                 |   | ASSY POL. WITH LOCAT                                                                                                                                                                                                                                 | ING FEA                  |