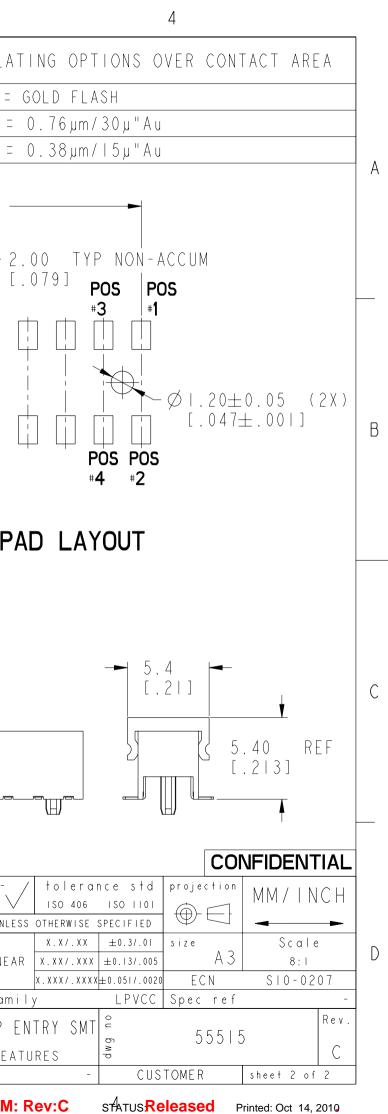

|                                       |                                                                                                                                                                                                                                                                                                                                                                                                                                                                                                                                                                                                                                                                                                                                                                                                                                                                                                              |                                 | 2 | 3                                                                                                                                                                                                                                                    |                          |
|---------------------------------------|--------------------------------------------------------------------------------------------------------------------------------------------------------------------------------------------------------------------------------------------------------------------------------------------------------------------------------------------------------------------------------------------------------------------------------------------------------------------------------------------------------------------------------------------------------------------------------------------------------------------------------------------------------------------------------------------------------------------------------------------------------------------------------------------------------------------------------------------------------------------------------------------------------------|---------------------------------|---|------------------------------------------------------------------------------------------------------------------------------------------------------------------------------------------------------------------------------------------------------|--------------------------|
| А                                     | PRODUCT NO<br>SEE NOTE 4POSITIONSPOL. POS.55515-X012 X 1013,14,17,18NOTES:                                                                                                                                                                                                                                                                                                                                                                                                                                                                                                                                                                                                                                                                                                                                                                                                                                   | TAPE - REEL<br>AVAILABLE<br>YES |   |                                                                                                                                                                                                                                                      | PLA<br>0 =<br>1 =<br>3 = |
|                                       | I. HOUSING : HIGH TEMP PLASTIC<br>2. TERMINAL MATERIAL : PHOSPHOR BRONZE.                                                                                                                                                                                                                                                                                                                                                                                                                                                                                                                                                                                                                                                                                                                                                                                                                                    |                                 |   |                                                                                                                                                                                                                                                      | 3.00 -<br>709]<br>◄► 2   |
|                                       | 3. TERMINAL RETENTION 0.5Kg/I.I Lbs.<br>4. PRODUCT DESCRIPTION CODE:<br>XXXXX-X XXLF<br>LEAD FREE (SEE NOTE 76 & 10)<br>TOTAL POSITIONS<br>CONTACT AREA PLATING<br>BASE NUMBER                                                                                                                                                                                                                                                                                                                                                                                                                                                                                                                                                                                                                                                                                                                               |                                 |   | 6.50 MIN<br>[.256]                                                                                                                                                                                                                                   | ]                        |
| В                                     |                                                                                                                                                                                                                                                                                                                                                                                                                                                                                                                                                                                                                                                                                                                                                                                                                                                                                                              |                                 |   | I.50 MIN<br>[.059]<br>[.039]                                                                                                                                                                                                                         | ]                        |
|                                       | <ul> <li>(5) PACKAGING:</li> <li>(a) XXXXX-XXXSTD PACKAGING IN TUBE.</li> <li>(b) XXXXX-XXXTRTAPE AND REEL WITH PICK-UP CAP.</li> <li>(c) XXXX-XXXTRTAPE AND REEL WITH PICK-UP CAP.</li> <li>(c) THIS PRODUCT MEETS EUROPEAN UNION DIRECTIVES AND OTHER COUNTRY REGULATIONS AS DESCRIBED IN GS-22-008.</li> <li>(c) II.A C SYMBOL WILL BE NEXT TO ANY DIMENSION, VIEW OR NOTE</li> </ul> |                                 |   | 5.0<br>[.20]                                                                                                                                                                                                                                         | ED P/                    |
| C                                     |                                                                                                                                                                                                                                                                                                                                                                                                                                                                                                                                                                                                                                                                                                                                                                                                                                                                                                              |                                 |   | PICK-UP CAP                                                                                                                                                                                                                                          |                          |
| · · · · · · · · · · · · · · · · · · · |                                                                                                                                                                                                                                                                                                                                                                                                                                                                                                                                                                                                                                                                                                                                                                                                                                                                                                              |                                 |   | FIG  <br>NOTE 5(b)<br>www.fciconnect.com                                                                                                                                                                                                             |                          |
| D                                     |                                                                                                                                                                                                                                                                                                                                                                                                                                                                                                                                                                                                                                                                                                                                                                                                                                                                                                              |                                 |   | TOLERA         Dr       JPEH       2001-12-06       ANGULA         Eng       JPEH       2009-12-22       0°       ±2         Chr       KH       LEE       2009-12-22       0°       ±2         Appr       JOEY       NG       2009-12-22       Produ | LINEA<br>2°<br>uct fami  |
|                                       | WHICH HAS BEEN MODIFIED WITH THE CURRENT DRAWING REVISION.                                                                                                                                                                                                                                                                                                                                                                                                                                                                                                                                                                                                                                                                                                                                                                                                                                                   |                                 |   | ASSY POL. WITH LOCAT                                                                                                                                                                                                                                 | ING FEA                  |