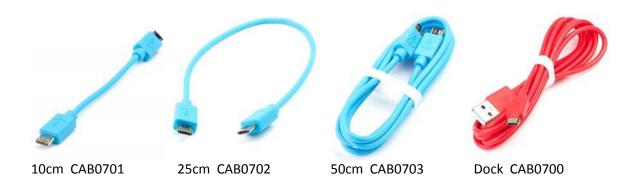

The blue Flotilla ropes (micro B to micro B) come in three different lengths - 10, 25, and 50cm - depending on what your project needs, be it a robot or a Noisemaker synth.

There's also the red Dock cable, which is a high quality USB A to micro B cable, for connecting your Flotilla Dock to your computer.