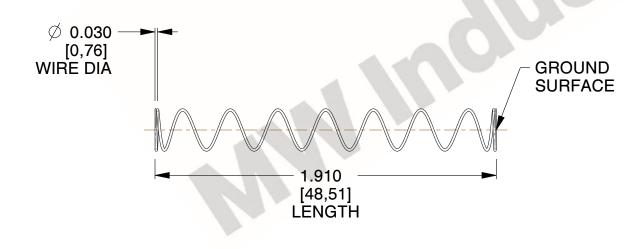

## **NOTES:**

1. Material : Hard Drawn

2. Finish: Glod Irridite

3. Ends: Closed and Ground

4. Total Coils: 10.000

Sugg. Max. Deflection: 0.740 (in)
Sugg. Max. Load: 2.300 (lbs)

7. All Drawing Dimensions are in Inches [mm]