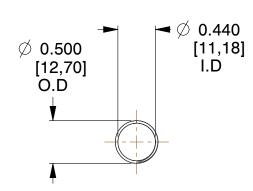

## **NOTES:**

1. Material : Hard Drawn

2. Finish: Glod Irridite

3. Ends: Closed and Ground

4. Total Coils: 10.000

Sugg. Max. Deflection: 0.740 (in)
Sugg. Max. Load: 2.300 (lbs)

7. All Drawing Dimensions are in Inches [mm]