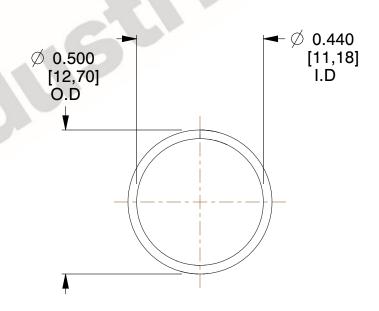

## **NOTES:**

Material : Spring Steel
 Finish : Glod Irridite

3. Ends: Closed

4. Total Coils: 10.000

5. Sugg. Max. Deflection: 0.290 (in)

6. Sugg. Max. Load : 2.300 (lbs)

7. All Drawing Dimensions are in Inches [mm]