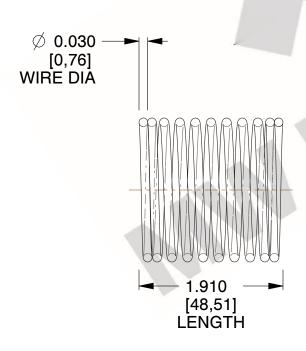

## **NOTES:**

Material : Spring Steel
 Finish : Glod Irridite

3. Ends: Closed

4. Total Coils: 10.000

5. Sugg. Max. Deflection: 0.290 (in)

6. Sugg. Max. Load : 2.300 (lbs)

7. All Drawing Dimensions are in Inches [mm]