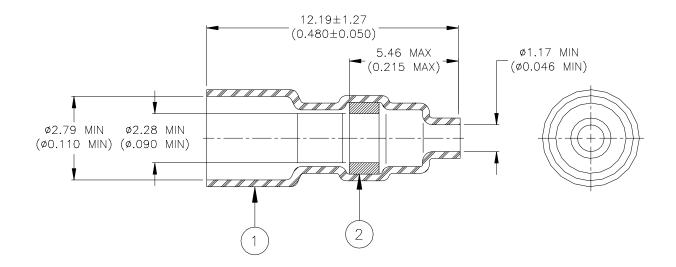

## **MATERIALS**

- 1. INSULATION SLEEVE: Heat-shrinkable, transparent blue, radiation cross-linked polyvinylidene fluoride.
- 2. SOLDER PREFORM WITH FLUX:

SOLDER: TYPE Sn63 per ANSI-J-STD-006. FLUX: TYPE ROL1 per ANSI-J-STD-004.

## **APPLICATION**

- 1. This sleeve is designed to terminate wire combinations from a single 26 AWG to two 20 AWG wires to a 0.64 x 0.64 x 8.00 (0.025 x 0.025 x 0.315) pin.
- 2. Sleeve will recover to 1.27 (0.050) I.D. max.