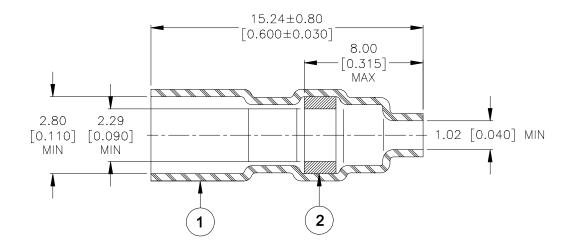

## **MATERIALS**

- 1. INSULATION SLEEVE: Heat shrinkable, transparent blue, radiation cross-linked modified polyvinylidene fluoride.
- 2. SOLDER PREFORM WITH FLUX:

SOLDER: TYPE Sn63 per ANSI/J-STD-006. FLUX: TYPE ROL1 per ANSI/J-STD-004.

## **APPLICATION**

- 1. This sleeve is designed to connect a 20 AWG pre-tinned conductor to a pre-tinned 0.51 [0.020] diameter pins.
- 2. Sleeve will recover to 1.27 [0.050] max. I.D.
- 3. Part may be installed with a convection heat source such as Tyco Electronics/Raychem AA-400 Super Heater.