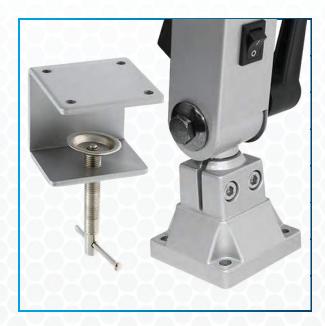

### **Mounting Options**

This Magnifying Lamp includes a heavy-duty aluminum mounting clamp and 4 mounting screws. Easily mounts to the side of your work station. The screw fastener secures to the side of any work table up to 1.5" in width. Or you can mount the ProVue Deluxe LED directly to your work surface.

## Replacement Clamp for ProVue Deluxe and MightyVue Deluxe Magnifying Lamps

Replacement clamps are available on our website in case of loss or damage of item. This clamp is compatible with both Avens MightyVue Deluxe (#26505-DSG-LED) and ProVue Deluxe (#26501-LFL-LED) Magnifying Lamps

Replacement Clamp Part Number #26501-DSG-CL