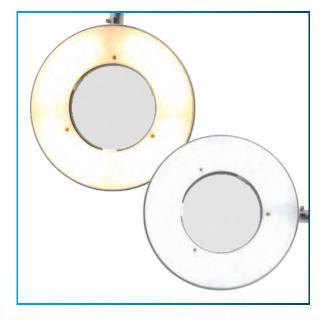

5" Round 5-Diopter Glass Lens 2.25x Magnification

Aluminum Construction Adjustment Locking Handles Flexible lamp Rotation Stays in Place in Any Position

3500 650

3500K-6500K

Adjustable

**Color Temp** 

Controls

# ProVue Deluxe 5D Magnifying Lamp W/ Dual Temp LEDs

Avens LED Magnification lamp with a 5", 5 diopter round glass lens (2.25x magnification). Durable metal housing over the arm and lamp head. 2 Tilt points along the adjustable arm and a knob to adjust the lamp position. Features 36 adjust white LEDs and 36 adjustable amber LEDs. Color temperature range: 3500K-6500K

# White/Amber LED Illumination

Similar to Avens previous ProVue Deluxe magnifying lamp this one carries on the same innovative design and features with one added plus. The new ProVue Deluxe now features color temperature controls. With just the turning of a knob you can view your object of inspection using either White or Amber LED's giving you a bright and shadow free view.