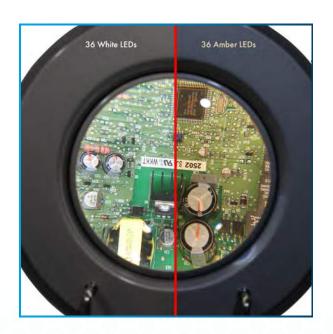

# White/Amber LED Illumination

Similar to Avens previous ProVue Deluxe magnifying lamp this one carries on the same innovative design and features with one added plus. The new ProVue Deluxe now features color temperature controls. With just the turning of a knob you can view your object of inspection using either White or Amber LED's giving you a bright and shadow free view.