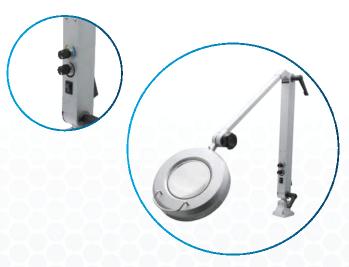

### **Mounting Options**

This Magnifying Lamp includes a heavy-duty aluminum mounting clamp and 4 mounting screws. Easily mounts to the side of your work station. The screw fastener secures to the side of any work table up to 1.5" in width. Or you can mount the ProVue Deluxe LED directly to your work surface.