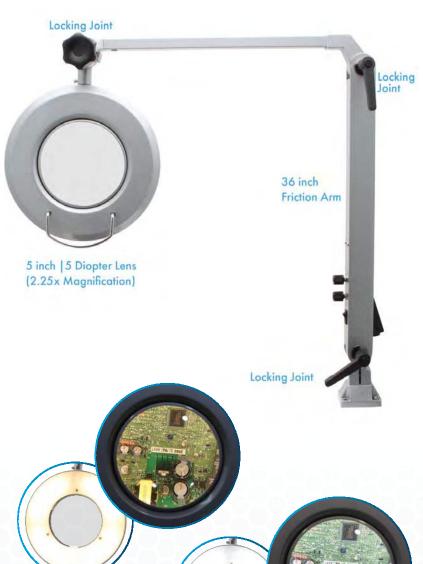

5" Round 5-Diopter Glass Lens 2.25x Magnification

Aluminum Construction Adjustment Locking Handles Flexible lamp Rotation Stays in Place in Any Position

3500 650

3500K-6500K

Adjustable

**Color Temp** 

Controls

# ProVue Deluxe 5D Magnifying Lamp W/ Dual Temp LEDs

Avens LED Magnification lamp with a 5", 5 diopter round glass lens (2.25x magnification). Durable metal housing over the arm and lamp head. 2 Tilt points along the adjustable arm and a knob to adjust the lamp position. Features 36 adjust white LEDs and 36 adjustable amber LEDs. Color temperature range: 3500K-6500K

#### 26501-LFL-LED Lens Magnification 5-Diopter Lens (2.25x magnification) Lens Size 5" Round 36 White LEDs | 36 Amber LEDs LED Color Lighting Control On/Off with brightness adjustment ESD Safe Yes Arm Length 36 inch Package Contents ProVue Deluxe Mounting Clamp 4 Screws