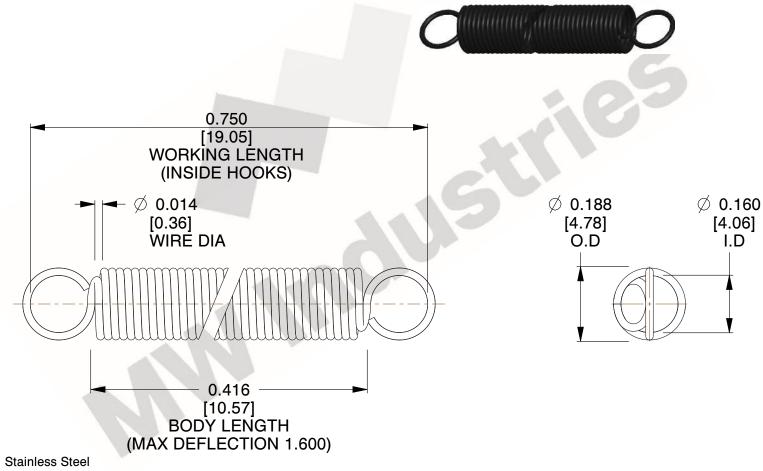

NOTES:

1. Material: Stainless Steel

2. Finish:

3. Sugg Max. Load: 0.550 (lbs) 4. Sugg Max. Deflection: 1.600 (in)

5. All Drawing Dimensions are in Inches [mm]

6. ("The coil count, body length, and end position is for reference only")