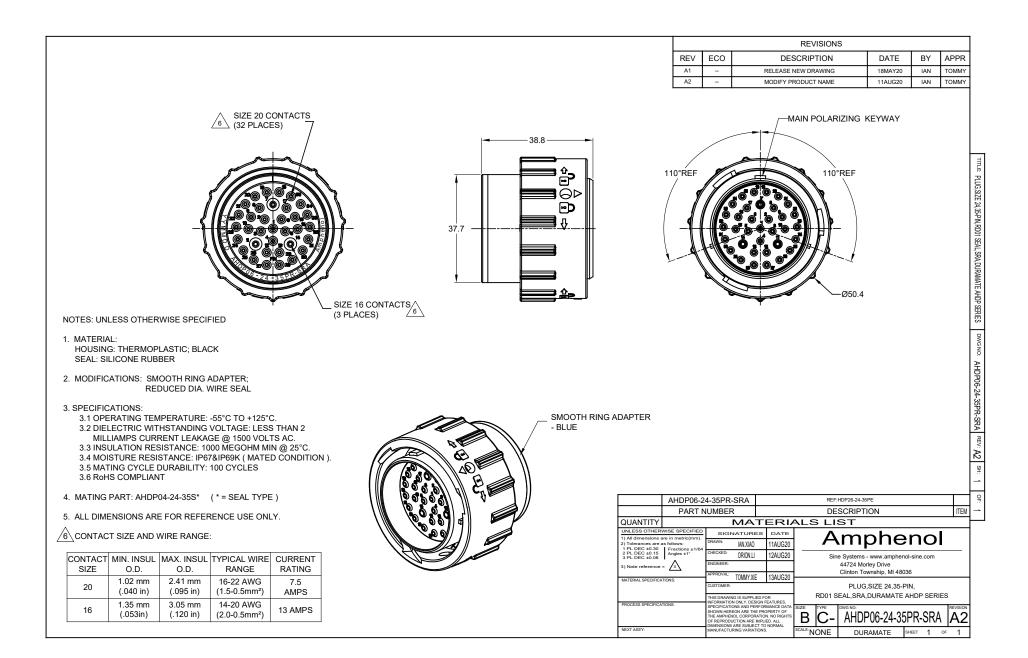

## **ATM Series™** - Contact Size 20 Options

| Machined Contacts, Sockets & Pins |                                        |      |       |          |  |
|-----------------------------------|----------------------------------------|------|-------|----------|--|
| Part Number                       | Description                            | Size | AWG   | Туре     |  |
| AT60-010-2031                     | Male Contact - Pin, Gold-plated        | 20   | 16-18 | Machined |  |
| AT62-005-20141                    | Female Contact - Socket, Gold-plated   | 20   | 16-18 | Machined |  |
| AT60-010-20141                    | Male Contact - Pin, Nickel-plated      | 20   | 16-18 | Machined |  |
| AT62-005-2031                     | Female Contact - Socket, Nickel-plated | 20   | 16-18 | Machined |