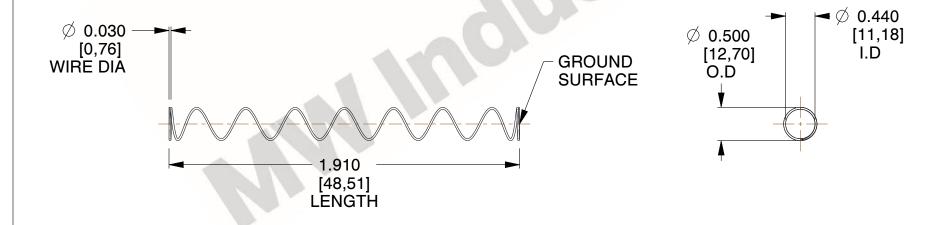

## **NOTES:**

Material : Music Wire
 Finish : Glod Irridite

3. Ends: Closed and Ground

4. Total Coils: 10.000

5. Sugg. Max. Deflection : 2.800 (in)6. Sugg. Max. Load : 2.300 (lbs)

7. All Drawing Dimensions are in Inches [mm]