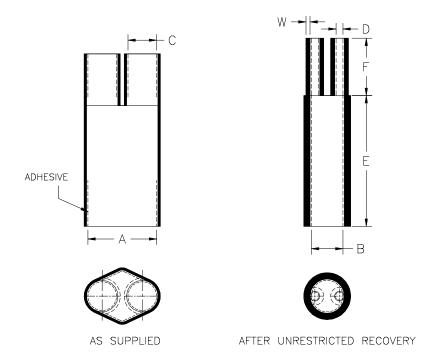

## Table of Dimensions, inch (mm):

| PART        | Body ID          |           | Le        | g ID            | Rec'd. Length |          | Rec'd. Wall |
|-------------|------------------|-----------|-----------|-----------------|---------------|----------|-------------|
| NUMBER      | Exp.             | Rec'd.    | Exp.      | Rec'd.          | Min           |          | Ref.        |
| (See Note*) | (A), Min         | (B), Max  | (C), Min  | (D), Max        | (E), Body     | (F), Leg | (W)         |
| D3-9FR      | 0.80 (20)        | 0.37 (9)  | 0.33 (8)  | 0.11 (3)        | 2.0 (51)      | 0.7 (18) | 0.05 (1.3)  |
| D14-30FR    | 1.20 (30)        | 0.60 (15) | 0.50 (13) | 0.17 <i>(4)</i> | 2.5 (64)      | 1.0 (25) | 0.07 (1.8)  |
| D50-100FR   | 1.90 <i>(48)</i> | 0.90 (23) | 0.75 (19) | 0.30 (8)        | 3.0 (76)      | 1.2 (30) | 0.10 (2.5)  |
| D50-200FR   | 2.50 (63)        | 0.90 (23) | 0.75 (19) | 0.30 (8)        | 3.0 (76)      | 1.2 (30) | 0.10 (2.5)  |
| D200-400FR  | 3.00 (76)        | 1.50 (38) | 1.45 (37) | 0.50 (13)       | 3.5 (89)      | 1.5 (38) | 0.12 (3.0)  |

**Note\*:** Add "NA" to the end of Part Number if no adhesive is required

Material: Heat shrinkable boot material in accordance with -3 polyolefin

**Factory applied sealant**: Factory applied hot melt adhesive is standard.