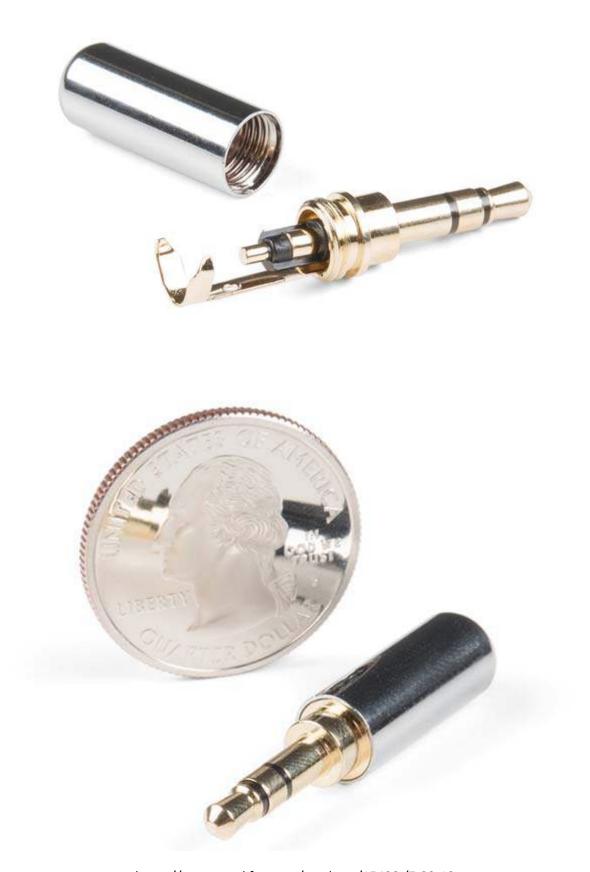

**Note:** This plug allows you to add a custom length of wire to your connector or repair a broken shroud on an existing cable you just cannot live without. Unfortunately, the supplier has not provided a datasheet or dimensional drawing please see the similar documents provided by other SparkFun products on the "documents" tab.

## **INCLUDES**

- Plug w/ solder-point connections
- Shroud to cover solder connections

https://www.sparkfun.com/products/15438 /7-22-19