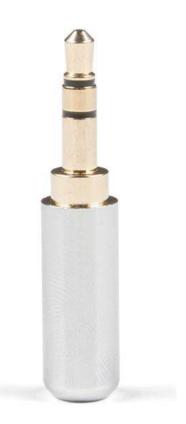

## TRS Audio Plug - 3.5mm (Metal)

COM-15438

TRS connectors are the audio-style connectors that you see on some phones, MP3 players and development boards. TRS stands for "Tip, Ring, Sleeve." If you're hacking on something that has a three-conductor audio jack, being able to plug straight in will keep your build clean and simple.

## **INCLUDES**

- Plug w/ solder-point connections
- Shroud to cover solder connections

https://www.sparkfun.com/products/15438 /7-22-19