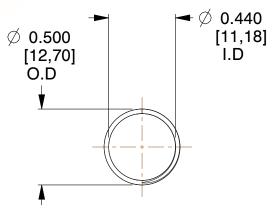

## **NOTES:**

1. Material: Spring Steel

2. Finish: Glod Irridite

3. Ends: Closed and Ground

4. Total Coils: 10.000

5. Sugg. Max. Deflection: 1.300 (in) 6. Sugg. Max. Load: 2.300 (lbs)

7. All Drawing Dimensions are in Inches [mm]

1.581

SCALE

11772

COMPONENT

**COMPRESSION SPRINGS** 

UNIT INCH [mm] SHEET

**SPRINGS** 

1 of 1