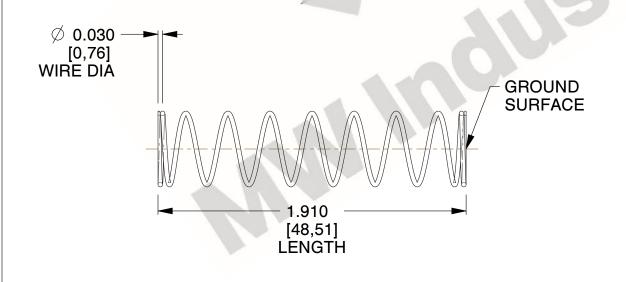

## **NOTES:**

1. Material: Spring Steel

2. Finish: Glod Irridite

3. Ends: Closed and Ground

4. Total Coils: 10.000

5. Sugg. Max. Deflection: 1.300 (in) 6. Sugg. Max. Load: 2.300 (lbs)

7. All Drawing Dimensions are in Inches [mm]

1.581

SCALE

11772

COMPONENT

**COMPRESSION SPRINGS** 

UNIT INCH [mm] SHEET

**SPRINGS** 

1 of 1